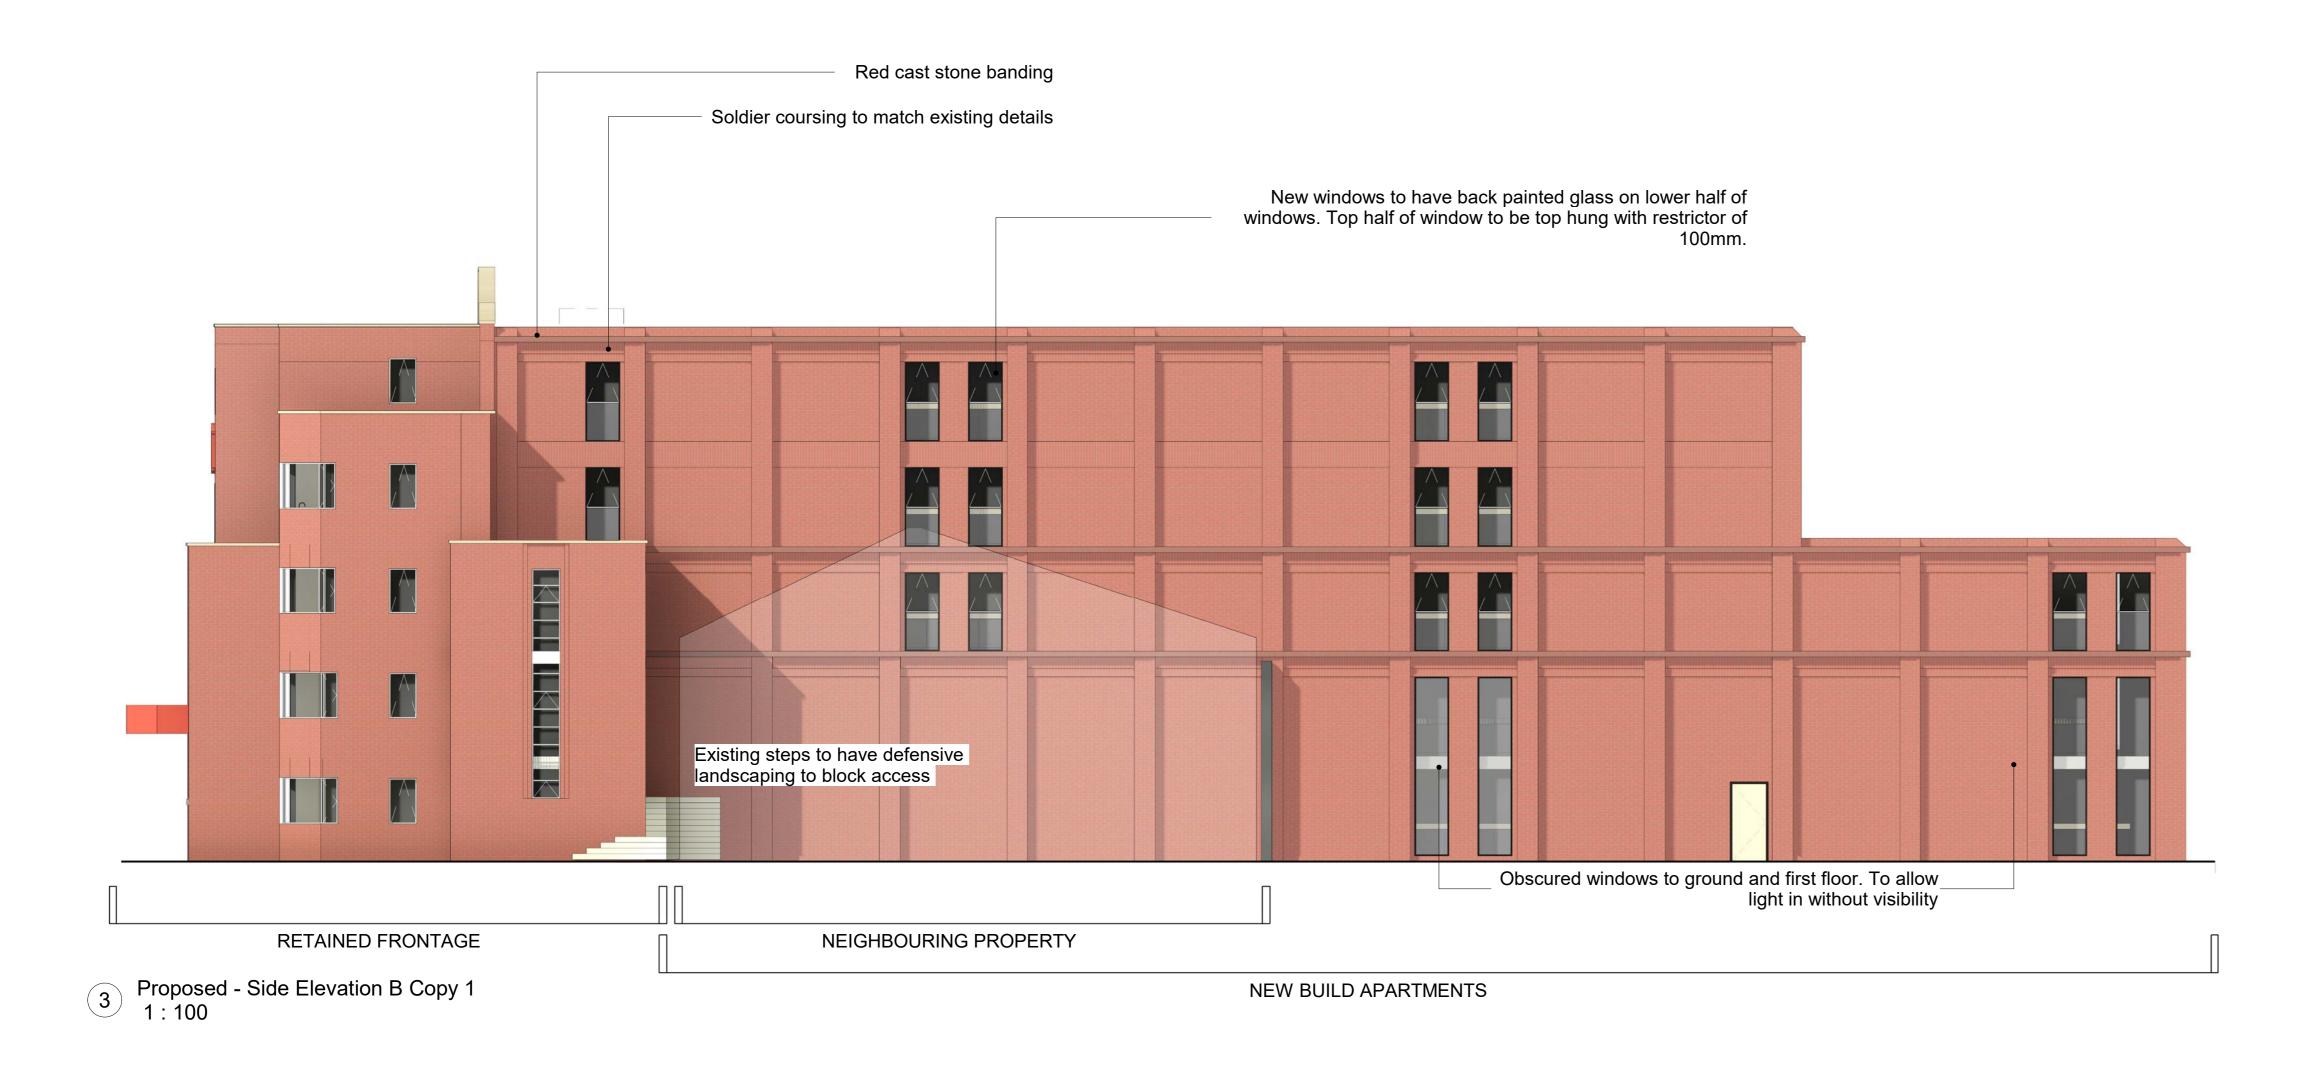

Urmston Curzon Cinema Princess Road, Urmston, Manchester

M41 5SQ

**Proposed Elevations** 

Work in Progress

Rayner Rowen Developments

Status Drawing Number UCC-PWA-VV-XX-DR-A-(PC)-0002

1:100

05/20/22