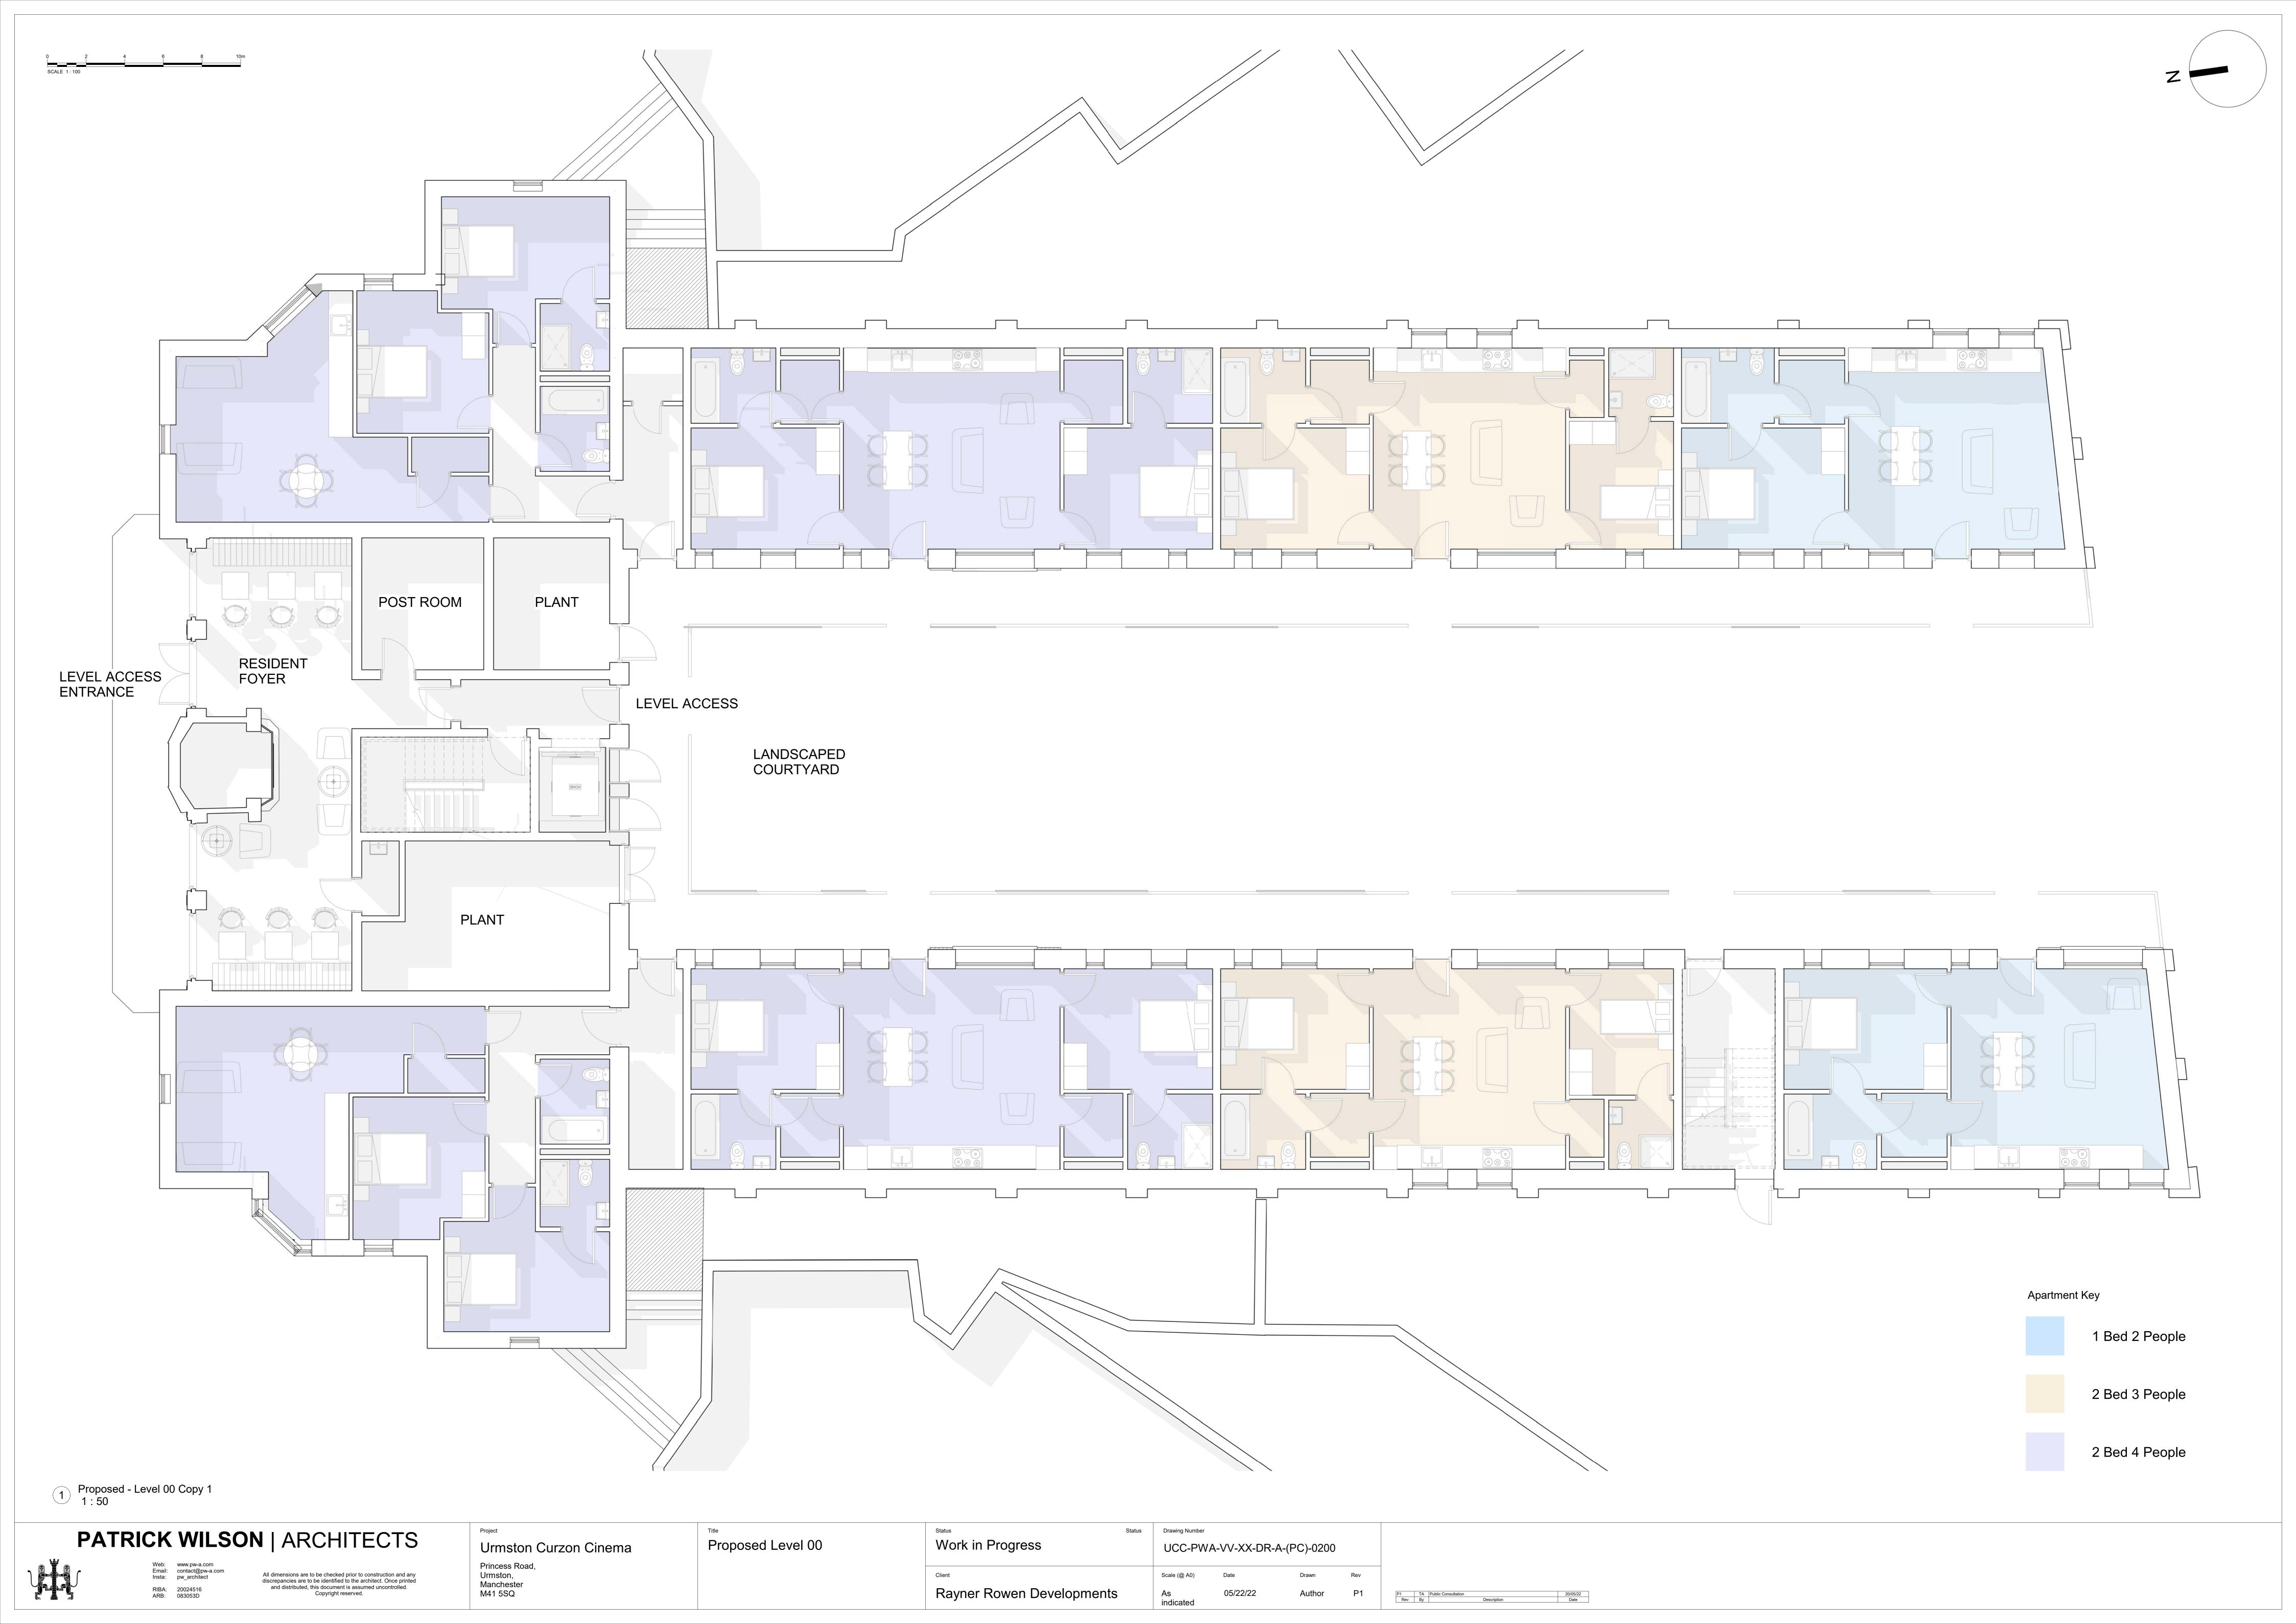

Copy 1 1: 100



Proposed - East Row End Copy 1 1: 100



PATRICK WILSON | ARCHITECTS

All dimensions are to be checked prior to construction and any discrepancies are to be identified to the architect. Once printed and distributed, this document is assumed uncontrolled.

Copyright reserved.

Urmston Curzon Cinema Princess Road, Urmston, Manchester M41 5SQ

Proposed East Street Elevations

Status Drawing Number Work in Progress UCC-PWA-VV-XX-DR-A-(PC)-0003 Rayner Rowen Developments 1:100 05/20/22







01 - Existing Building 02 - Demolished Areas







04 - Proposed Floors 05 - Height Comparison 06 - Proposed Building

03 - Retained Frontage

Urmston Curzon Cinema Princess Road,

Manchester M41 5SQ

Axo Diagrams

Work in Progress UCC-PWA-VV-XX-DR-A-(PC)-0006

Rayner Rowen Developments















Proposed - Level 04 Copy 1 1:50

| PATRICK WILSON   ARCHITECTS |                          |                                                  |                                                                                                                                  |  |
|-----------------------------|--------------------------|--------------------------------------------------|----------------------------------------------------------------------------------------------------------------------------------|--|
|                             | Web:<br>Email:<br>Insta: | www.pw-a.com<br>contact@pw-a.com<br>pw_architect | All dimensions are to be checked prior to construction and any discrepancies are to be identified to the architect. Once printed |  |
|