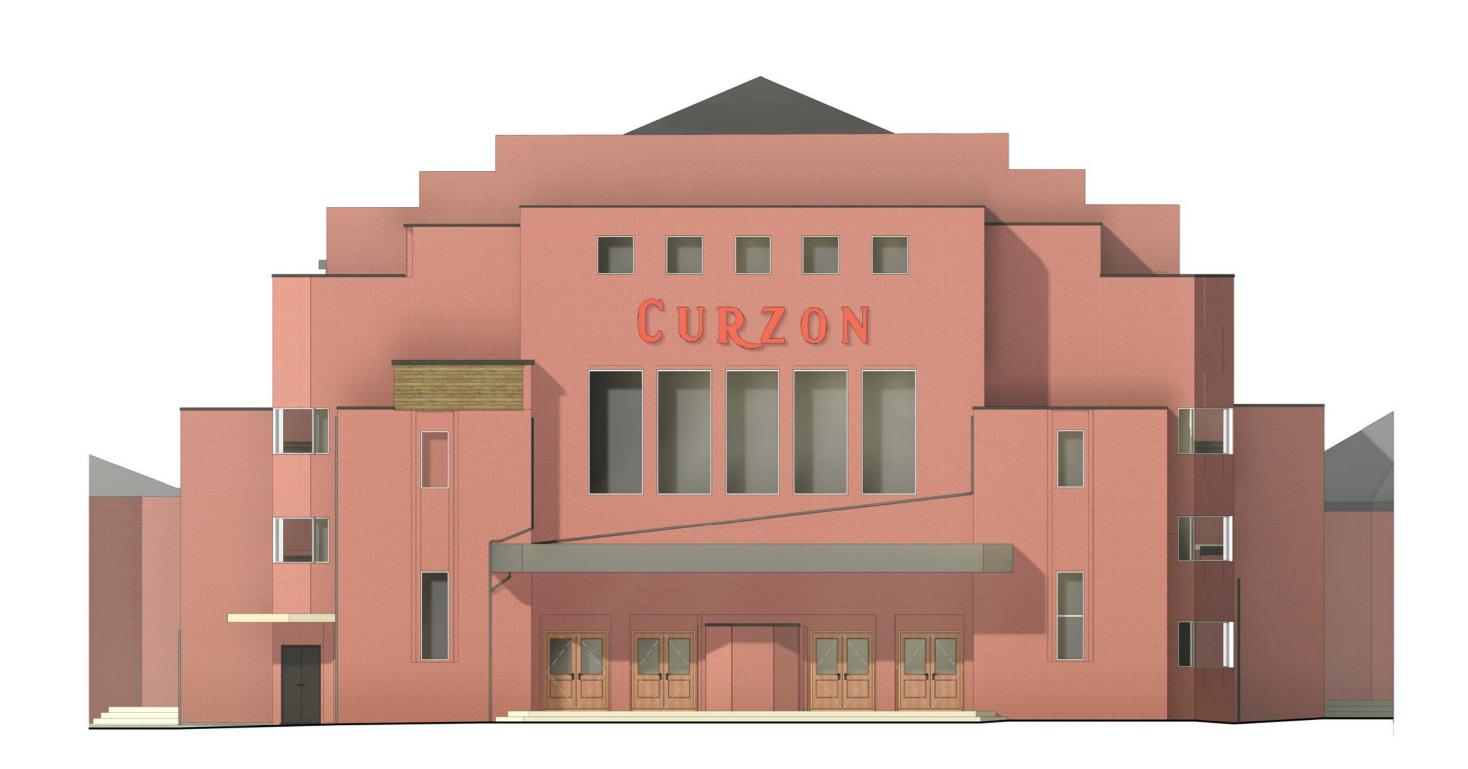

 Rev
 By
 Description
 Date

Proposed - Rear Elevation Copy 1 1: 100

PATRICK WILSON | ARCHITECTS

Web: www.pw-a.com
Email: contact@pw-a.com
Insta: pw\_architect RIBA: 20024516 ARB: 083053D

All dimensions are to be checked prior to construction and any discrepancies are to be identified to the architect. Once printed and distributed, this document is assumed uncontrolled.

Urmston Curzon Cinema Princess Road, Urmston, Manchester

M41 5SQ

**Proposed Elevations** 

Work in Progress

Rayner Rowen Developments

Status Drawing Number UCC-PWA-VV-XX-DR-A-(PC)-0002

1:100

05/20/22