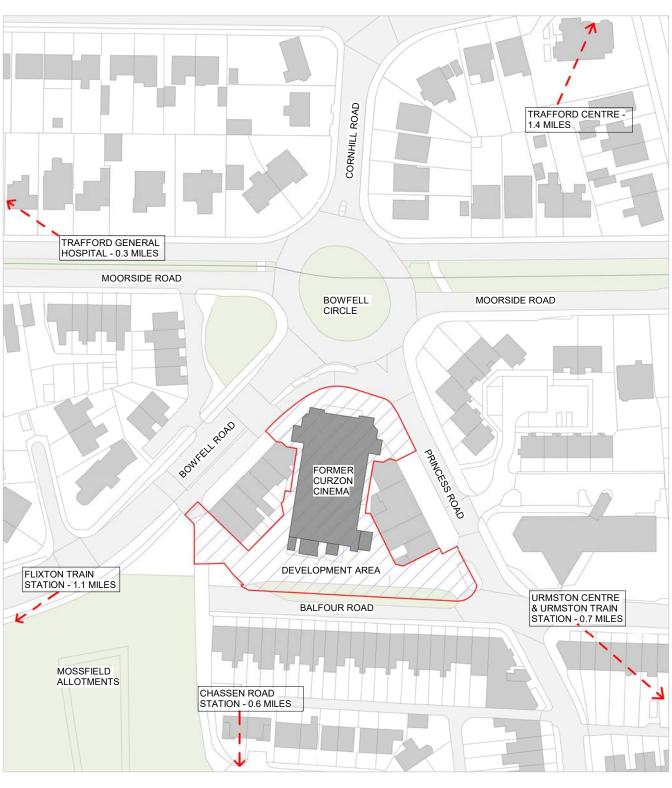

Location Plan 1 : 1250

PATRICK WILSON | ARCHITECTS

Web: Email: Insta: RIBA: ARB:

www.pw-a.com contact@pw-a.com pw\_architect 20024516 083053D

All dimensions are to be checked prior to construction and any discrepancies are to be identified to the architect. Once printed and distributed, this document is assumed uncontrolled Copyright reserved.

| Project              |    |
|----------------------|----|
| Urmston Curzon Ciner | na |

Rayner Rowen Developments Work in Progress

Location Plan Status

Drawing No.

-A3-

Status

UCC-PWA-VV-XX-DR-A-(SP)-0101 Scale As indicated @