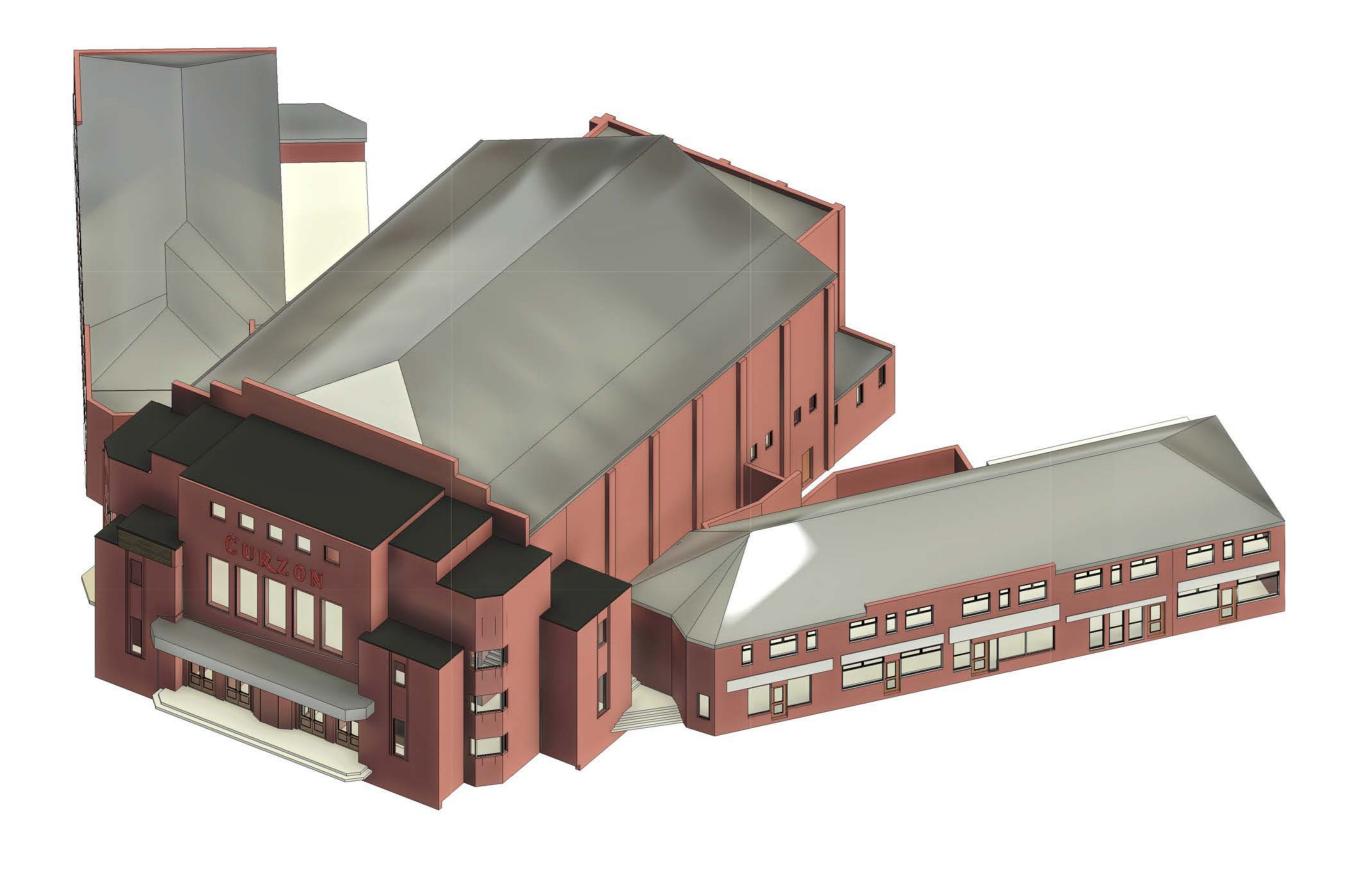

01 - Existing Building 02 - Demolished Areas

04 - Proposed Floors 05 - Height Comparison 06 - Proposed Building

03 - Retained Frontage

Urmston Curzon Cinema Princess Road,

Manchester M41 5SQ

Axo Diagrams

Work in Progress UCC-PWA-VV-XX-DR-A-(PC)-0006