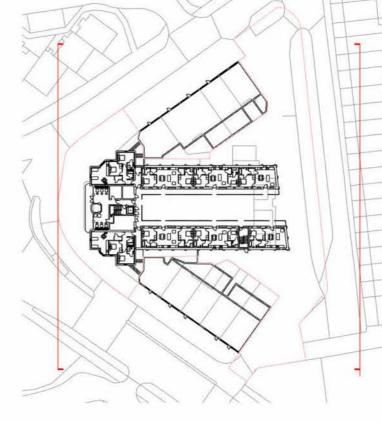

Rayner Rowen Developments

Proposed - Level 04 Copy 1 1:50

| PATRICK WILSON   ARCHITECTS |                          |                                                  |                                                                                                                                  |  |
|-----------------------------|--------------------------|--------------------------------------------------|----------------------------------------------------------------------------------------------------------------------------------|--|
|                             | Web:<br>Email:<br>Insta: | www.pw-a.com<br>contact@pw-a.com<br>pw_architect | All dimensions are to be checked prior to construction and any discrepancies are to be identified to the architect. Once printed |  |
|                             | RIBA:<br>ARB:            | 20024516<br>083053D                              | and distributed, this document is assumed uncontrolled.  Copyright reserved.                                                     |  |

**Urmston Curzon Cinema** Princess Road, Urmston, Manchester M41 5SQ

Proposed Level 04

Work in Progress Rayner Rowen Developments

Status Drawing Number UCC-PWA-VV-XX-DR-A-(PC)-0204 Scale (@ A0) As indicated 05/22/22