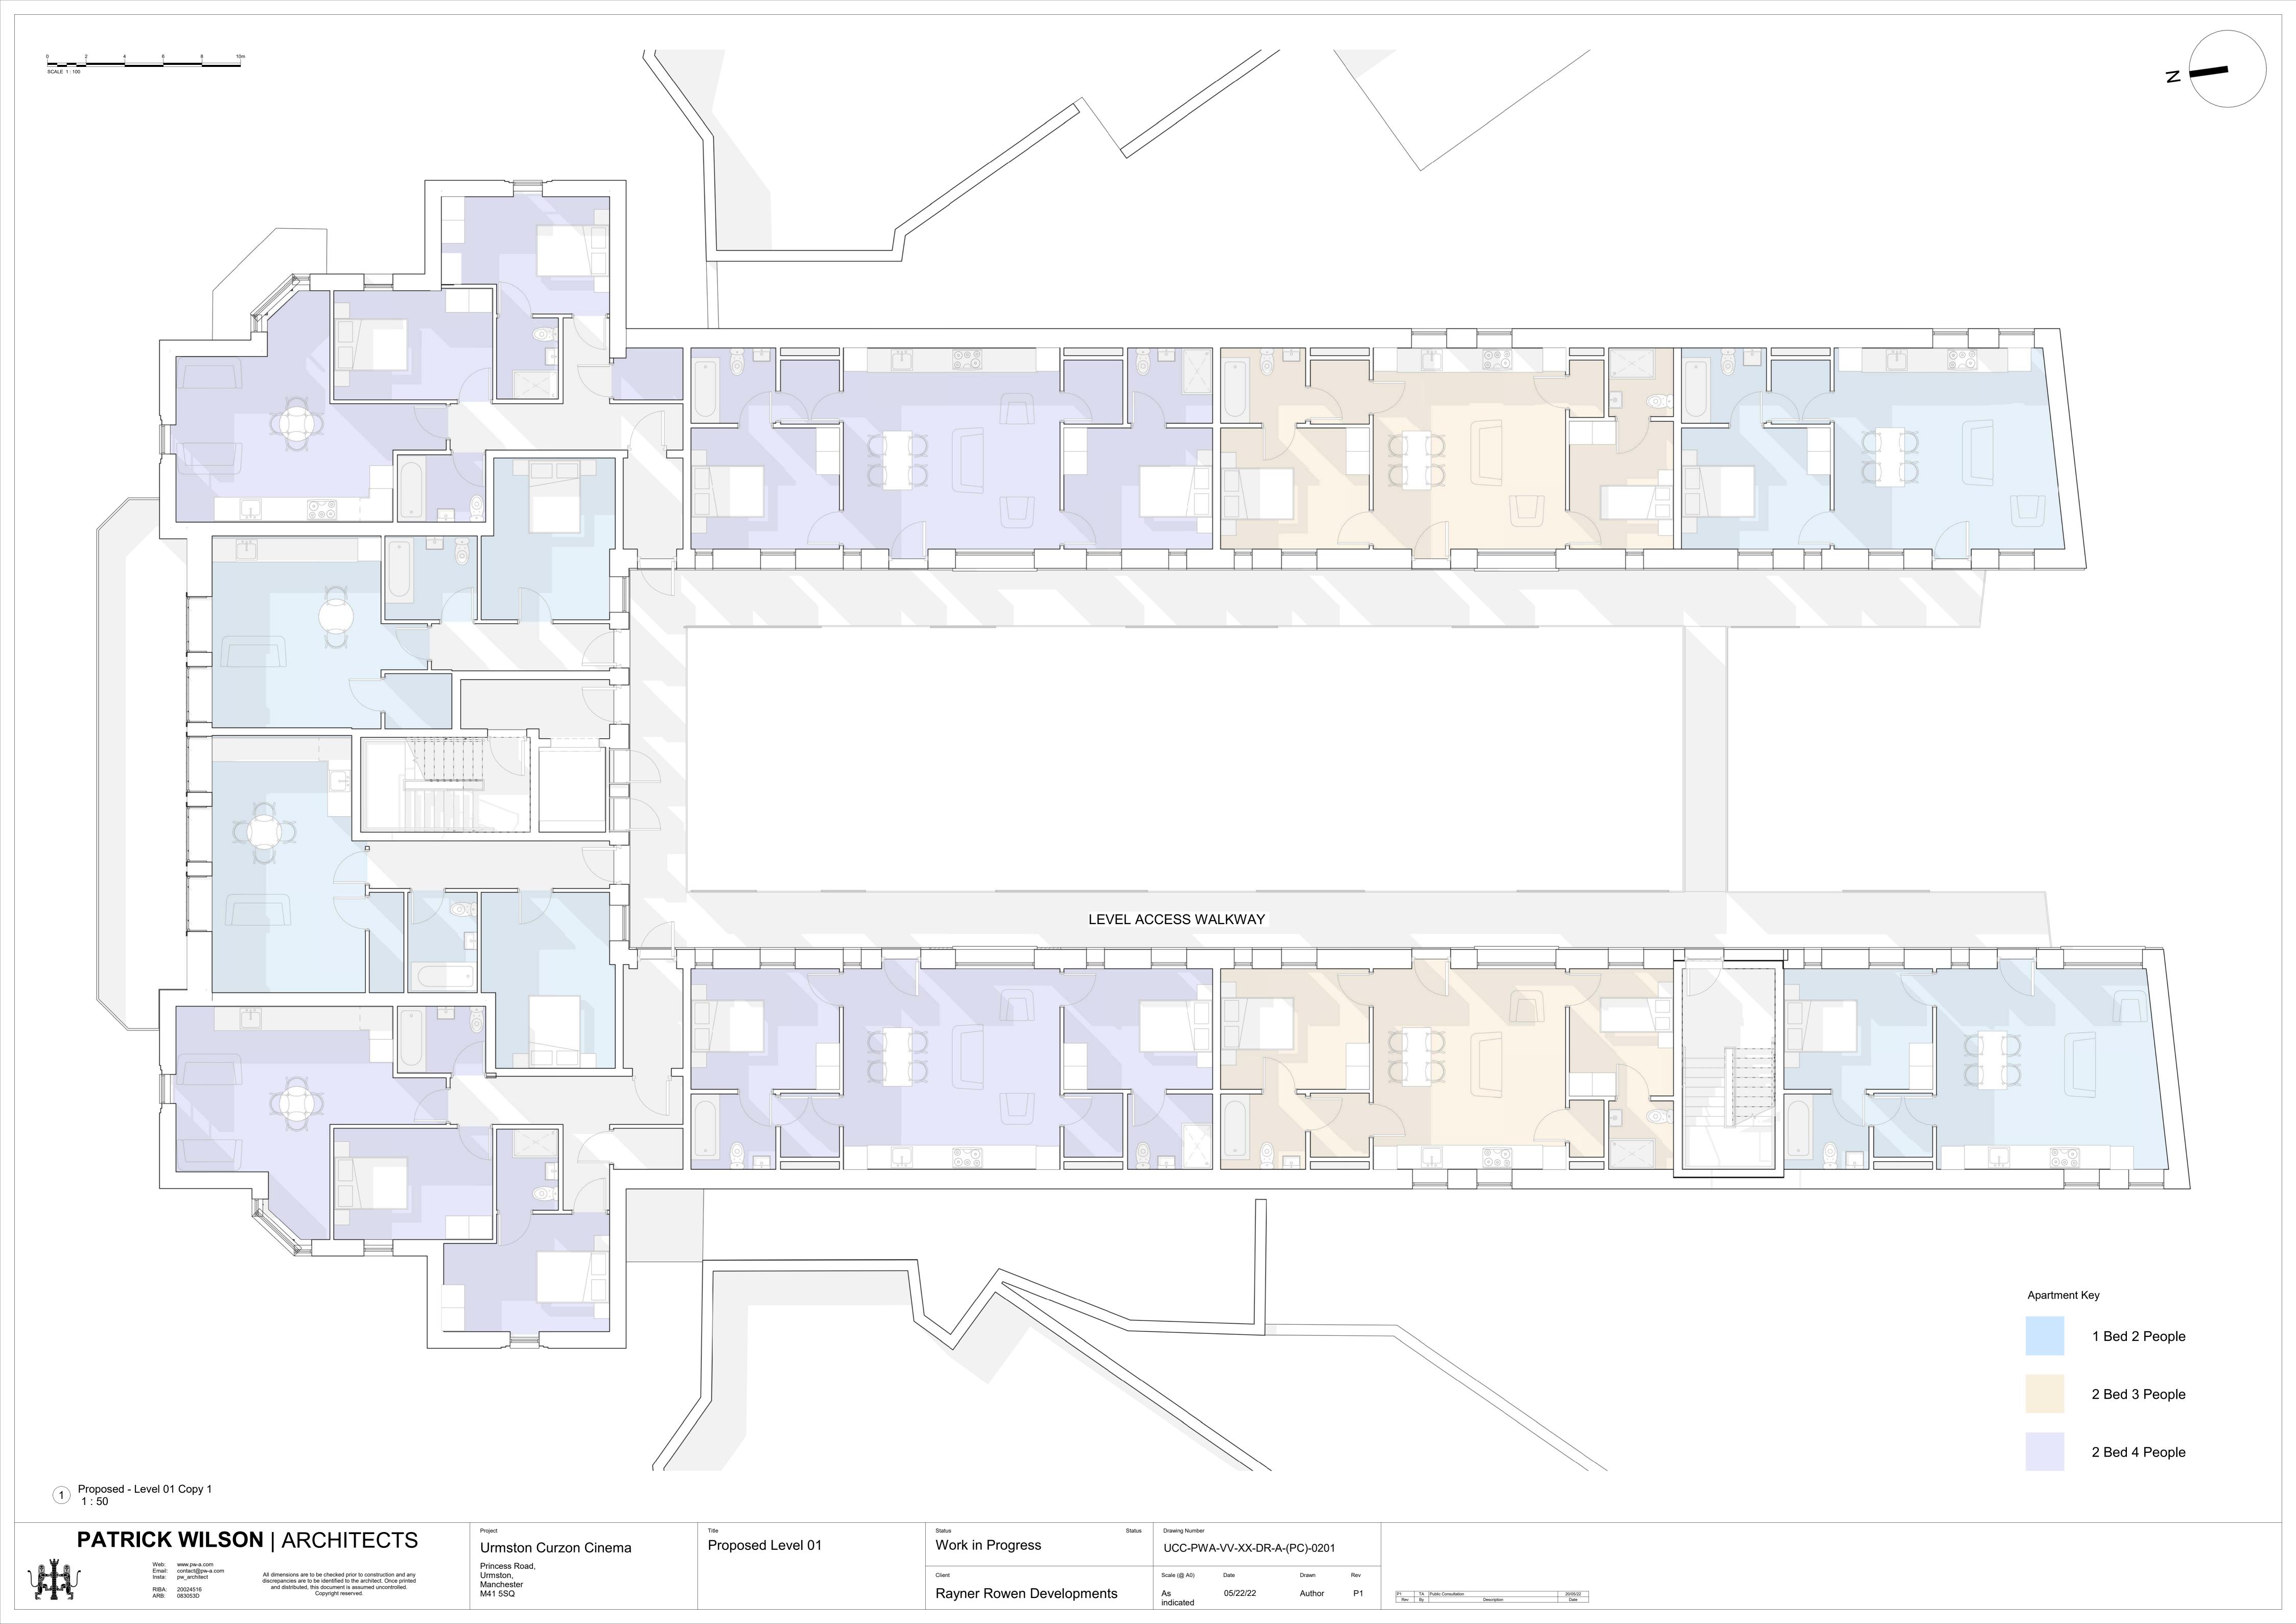

opy 1 1: 100



Proposed - East Row End Copy 1 1: 100



PATRICK WILSON | ARCHITECTS

All dimensions are to be checked prior to construction and any discrepancies are to be identified to the architect. Once printed and distributed, this document is assumed uncontrolled.

Copyright reserved.

Urmston Curzon Cinema Princess Road, Urmston, Manchester M41 5SQ

Proposed East Street Elevations

Status Drawing Number Work in Progress UCC-PWA-VV-XX-DR-A-(PC)-0003 Rayner Rowen Developments 1:100 05/20/22







01 - Existing Building 02 - Demolished Areas







04 - Proposed Floors 05 - Height Comparison 06 - Proposed Building

03 - Retained Frontage

Urmston Curzon Cinema Princess Road,

Manchester M41 5SQ

Axo Diagrams

Work in Progress UCC-PWA-VV-XX-DR-A-(PC)-0006

Rayner Rowen Developments















Proposed - Level 04 Copy 1 1:50

| PATRICK WILSON   ARCHITECTS |                          |                                                  |                                                                                                                                  |  |
|-----------------------------|--------------------------|--------------------------------------------------|----------------------------------------------------------------------------------------------------------------------------------|--|
|                             | Web:<br>Email:<br>Insta: | www.pw-a.com<br>contact@pw-a.com<br>pw_architect | All dimensions are to be checked prior to construction and any discrepancies are to be identified to the architect. Once printed |  |
|