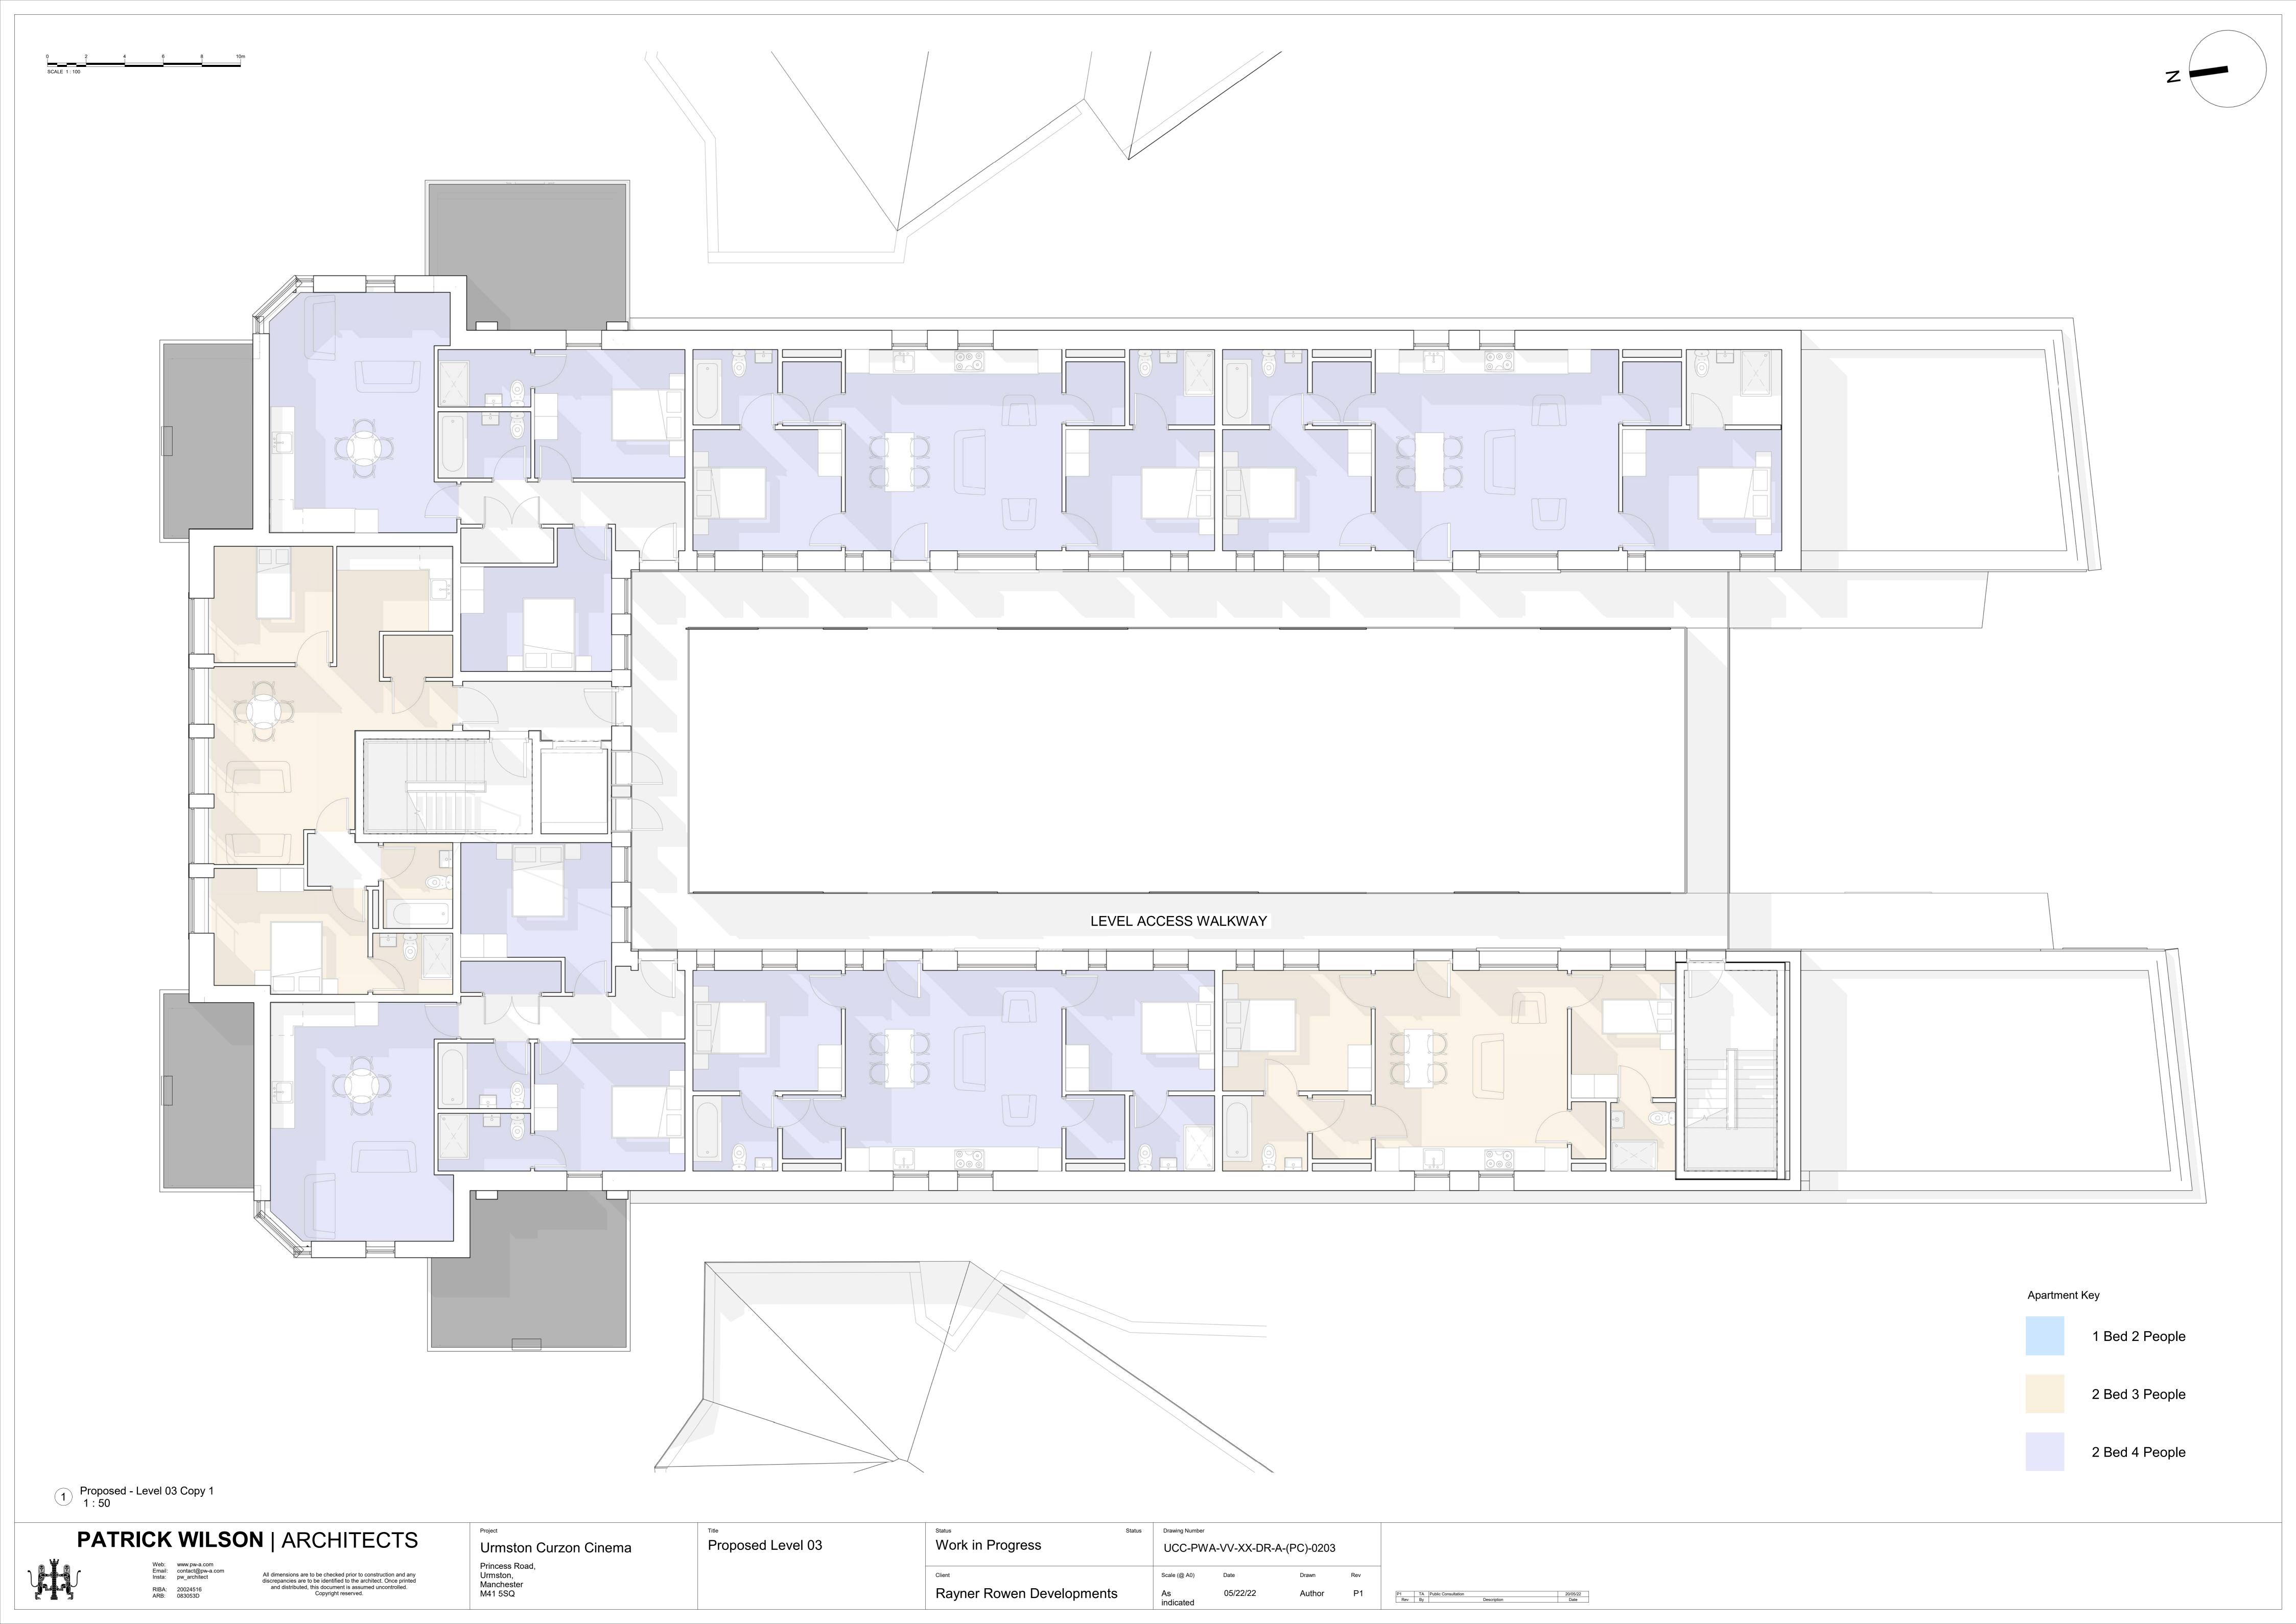

Rayner Rowen Developments

Proposed - Level 04 Copy 1 1:50

| PATRICK WILSON   ARCHITECTS |                          |                                                  |                                                                                                                                  |  |
|-----------------------------|--------------------------|--------------------------------------------------|----------------------------------------------------------------------------------------------------------------------------------|--|
|                             | Web:<br>Email:<br>Insta: | www.pw-a.com<br>contact@pw-a.com<br>pw_architect | All dimensions are to be checked prior to construction and any discrepancies are to be identified to the architect. Once printed |  |
|                             | RIBA:<br>ARB:            | 20024516<br>083053D                              | and distributed, this document is assumed uncontrolled.  Copyright reserved.                                                     |  |

**Urmston Curzon Cinema** Princess Road, Urmston, Manchester M41 5SQ

Proposed Level 04

Work in Progress Rayner Rowen Developments

Status Drawing Number UCC-PWA-VV-XX-DR-A-(PC)-0204 Scale (@ A0) As indicated 05/22/22