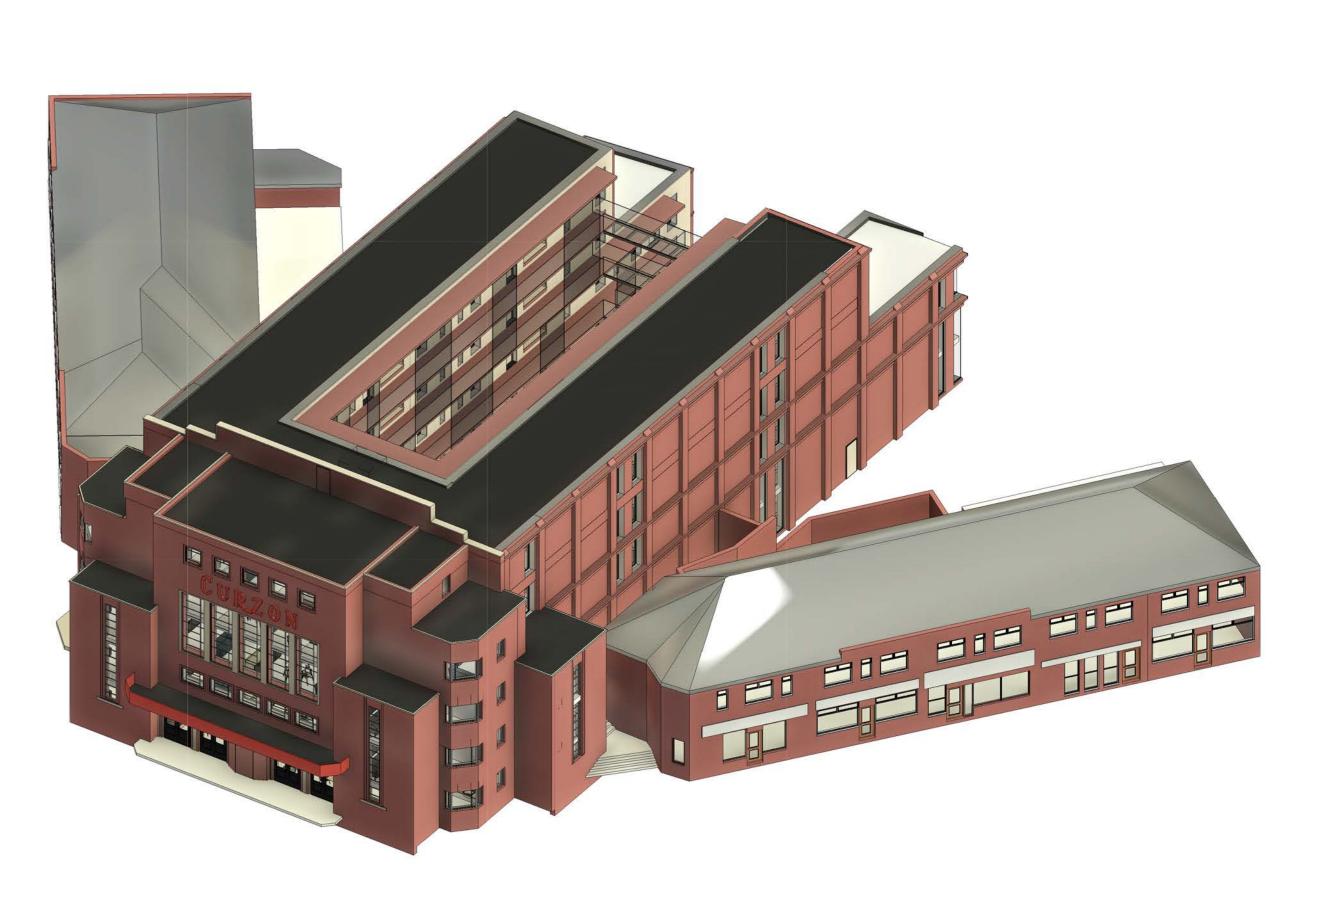

01 - Existing Building 02 - Demolished Areas

04 - Proposed Floors 05 - Height Comparison 06 - Proposed Building

03 - Retained Frontage

Urmston Curzon Cinema Princess Road,

Manchester M41 5SQ

Axo Diagrams

Work in Progress UCC-PWA-VV-XX-DR-A-(PC)-0006