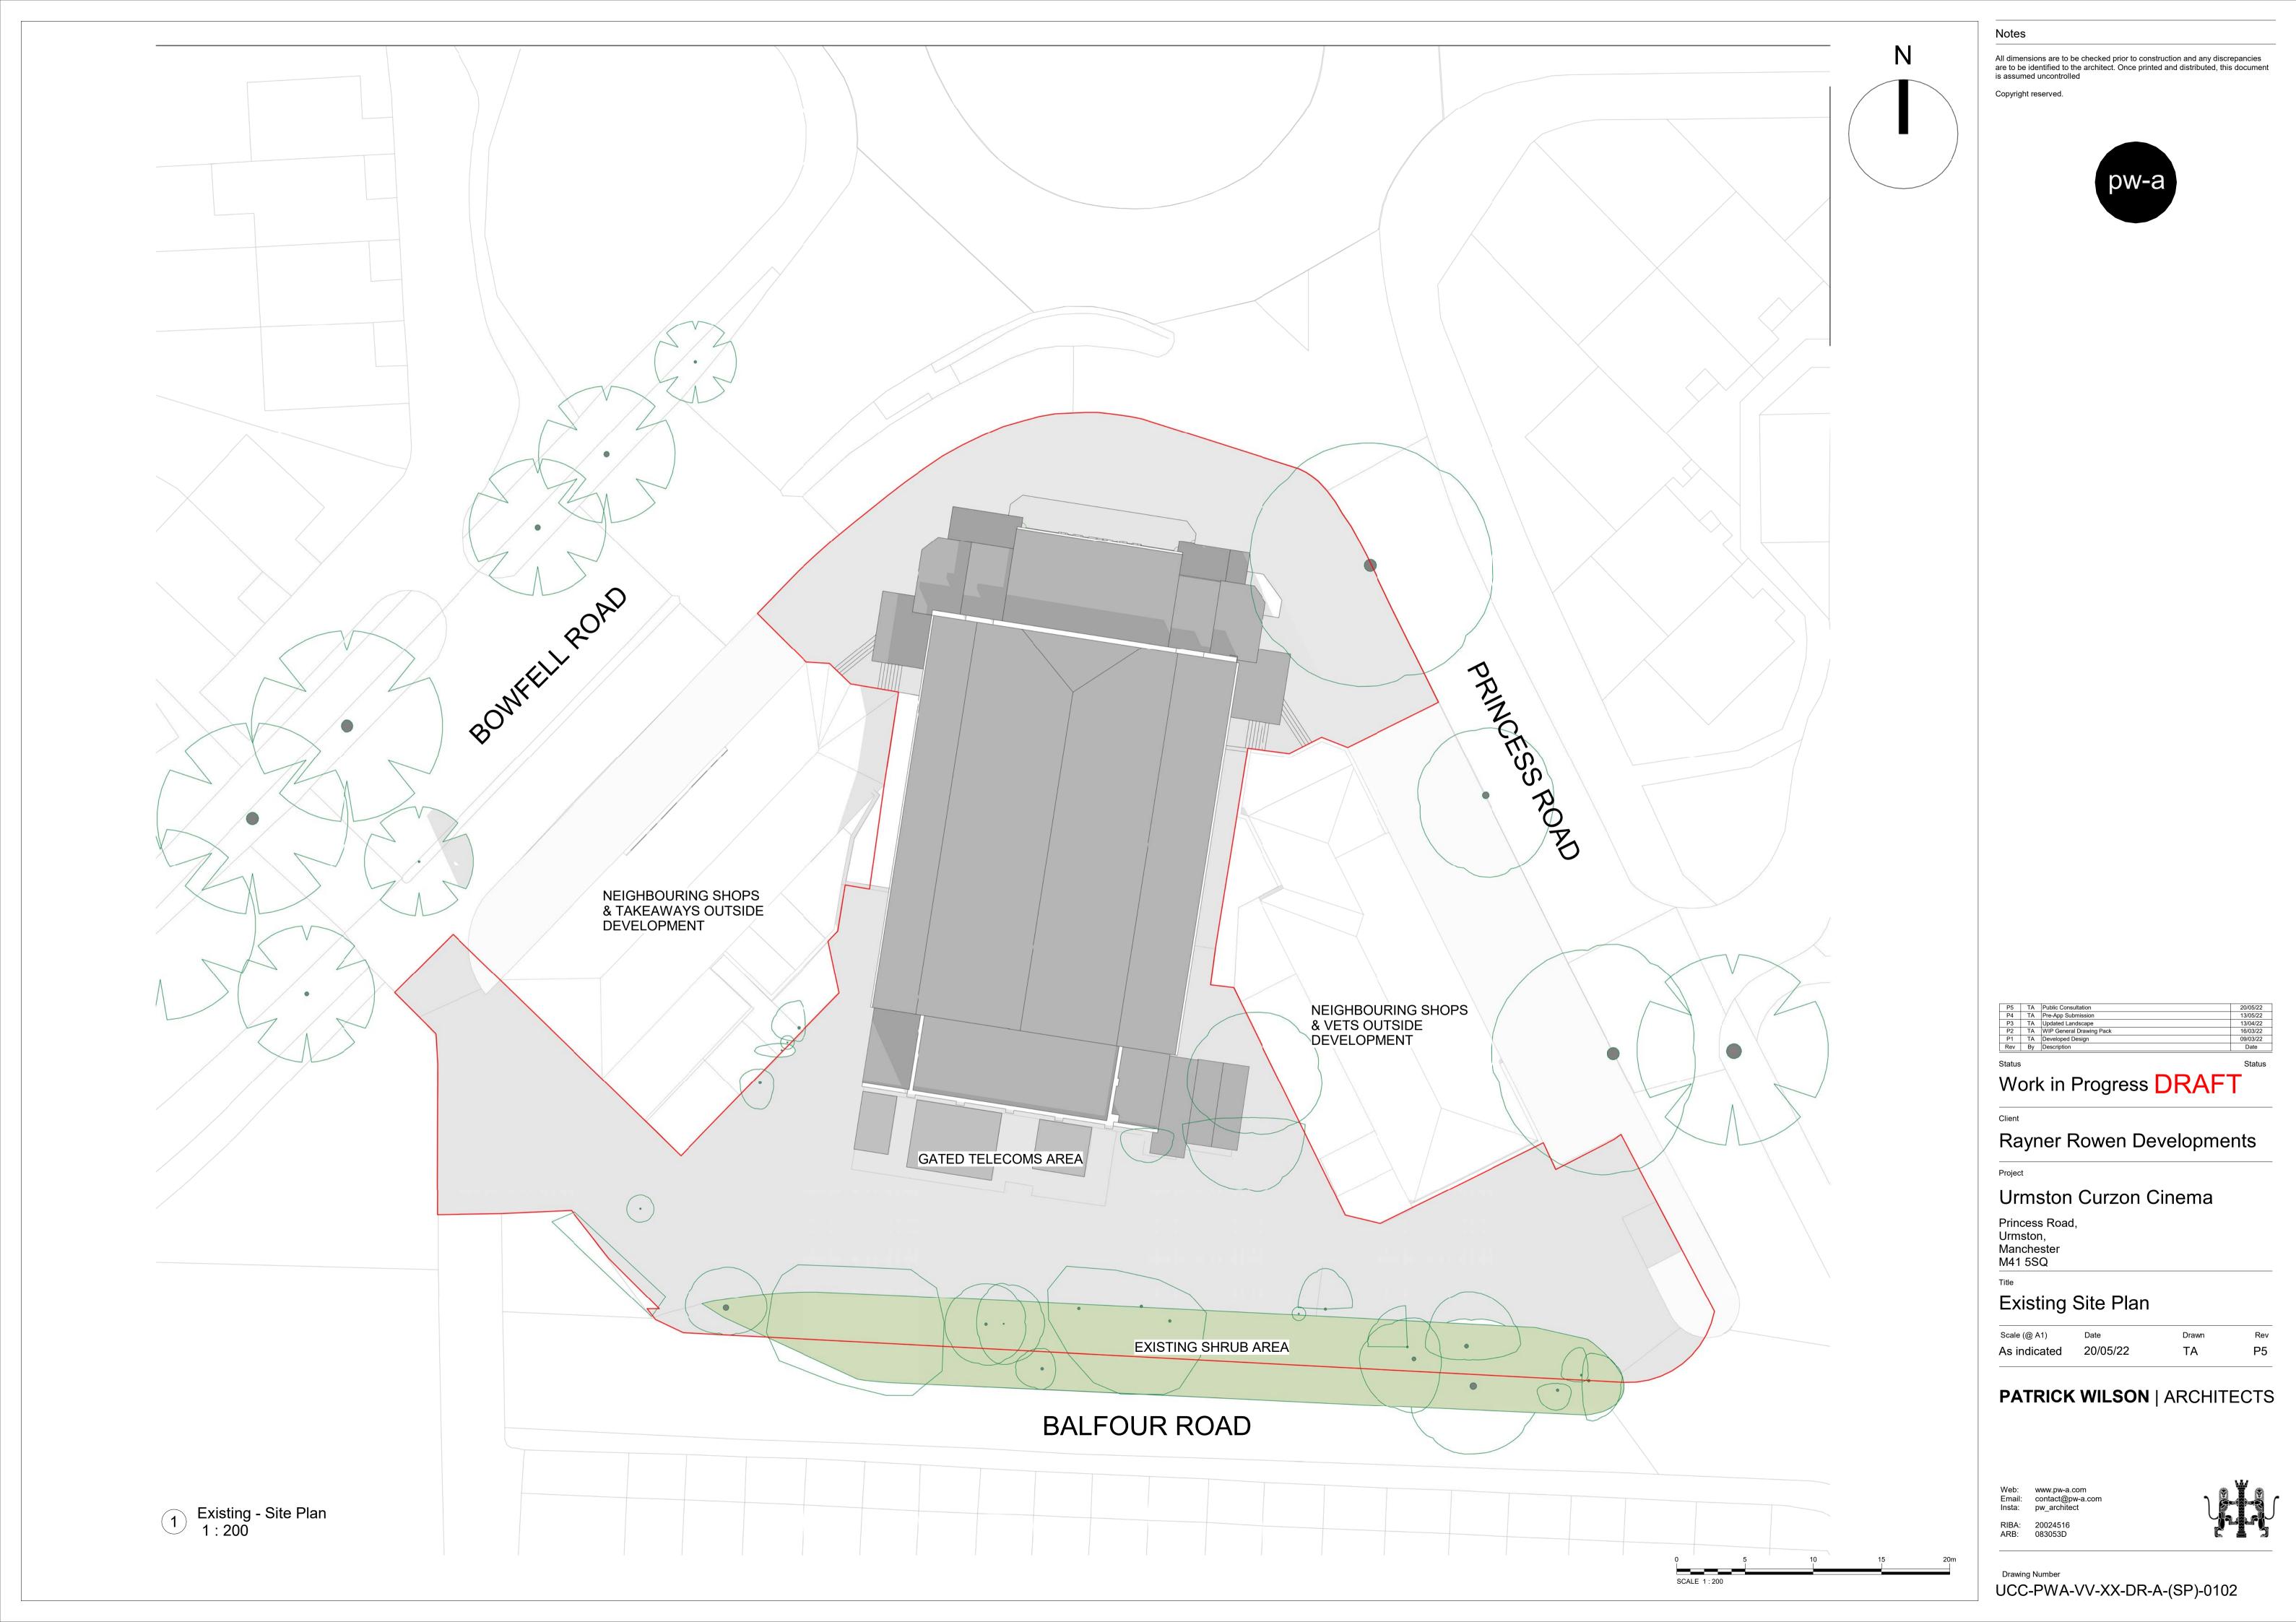

P3 Drawn 13/05/22 TΑ

**DRAFT** 

UCC-PWA-VV-XX-DR-A-(SP)-0103

1 Existing - Front Elevation Copy 1 1: 100

Existing - Rear Elevation Copy 1 1: 100

PATRICK WILSON | ARCHITECTS

Web: www.pw-a.com
Email: contact@pw-a.com
Insta: pw\_architect

All dimensions are to be checked prior to construction and any discrepancies are to be identified to the architect. Once printed and distributed, this document is assumed uncontrolled.

Copyright reserved.

Urmston Curzon Cinema Princess Road, Urmston, Manchester M41 5SQ

**Existing Elevations** 

Work in Progress Rayner Rowen Developments

UCC-PWA-VV-XX-DR-A-(PC)-0001 1:100 05/20/22

Status Drawing Number

 P1
 TA
 Public Consultation
 20/05/22