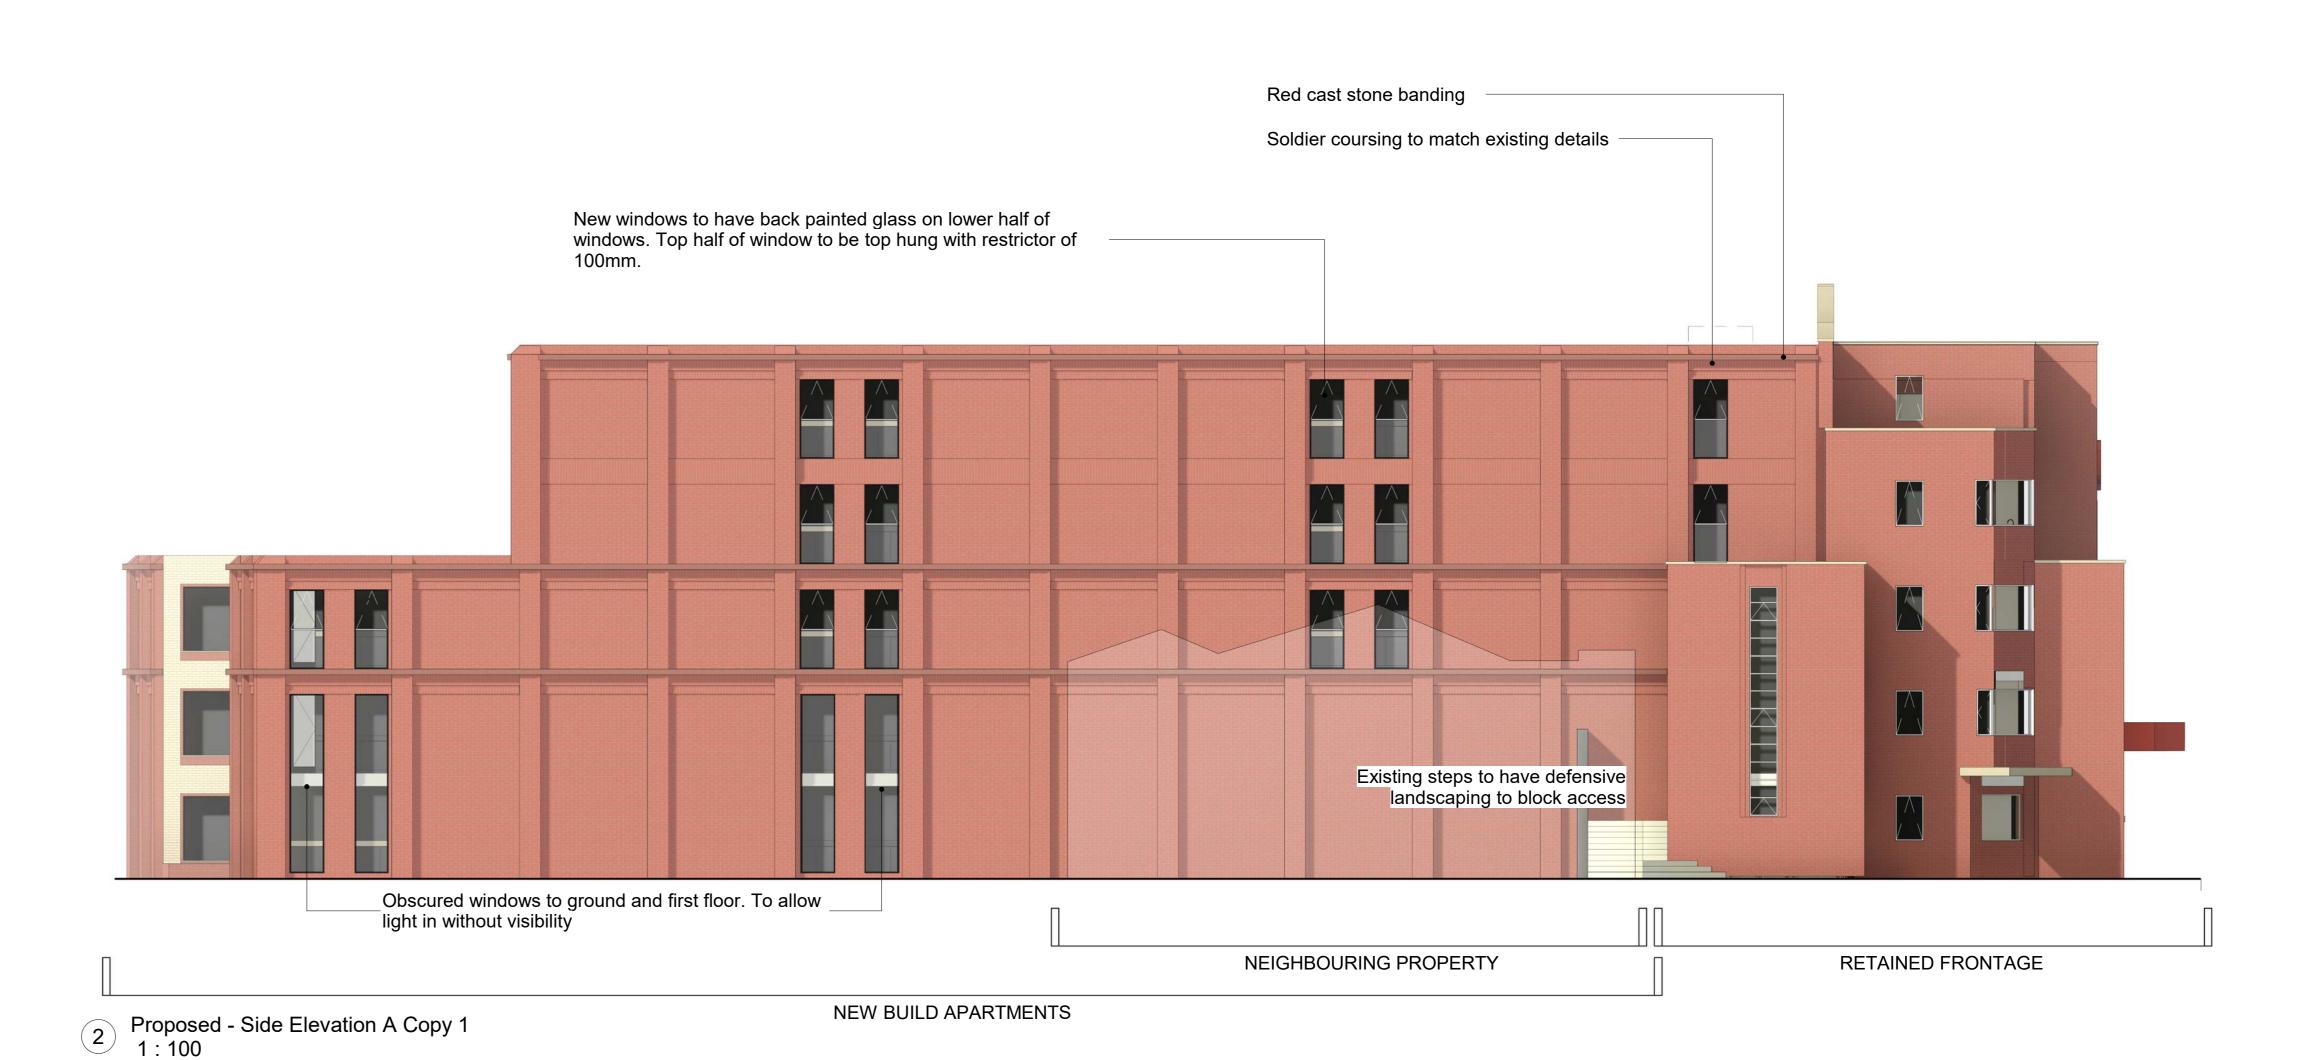

Urmston Curzon Cinema Princess Road, Urmston, Manchester

M41 5SQ

**Proposed Elevations** 

Work in Progress

Rayner Rowen Developments

Status Drawing Number UCC-PWA-VV-XX-DR-A-(PC)-0002

1:100

05/20/22