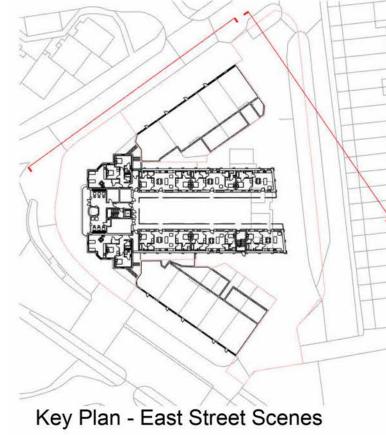

Proposed - Front Street Elevation Copy 1 1: 100

Proposed - Rear Street Elevation Copy 1 1: 100

Key Plan - Front & Rear Street Scenes

Proposed - East Row Copy 1 1: 100

Proposed - East Row End Copy 1 1: 100