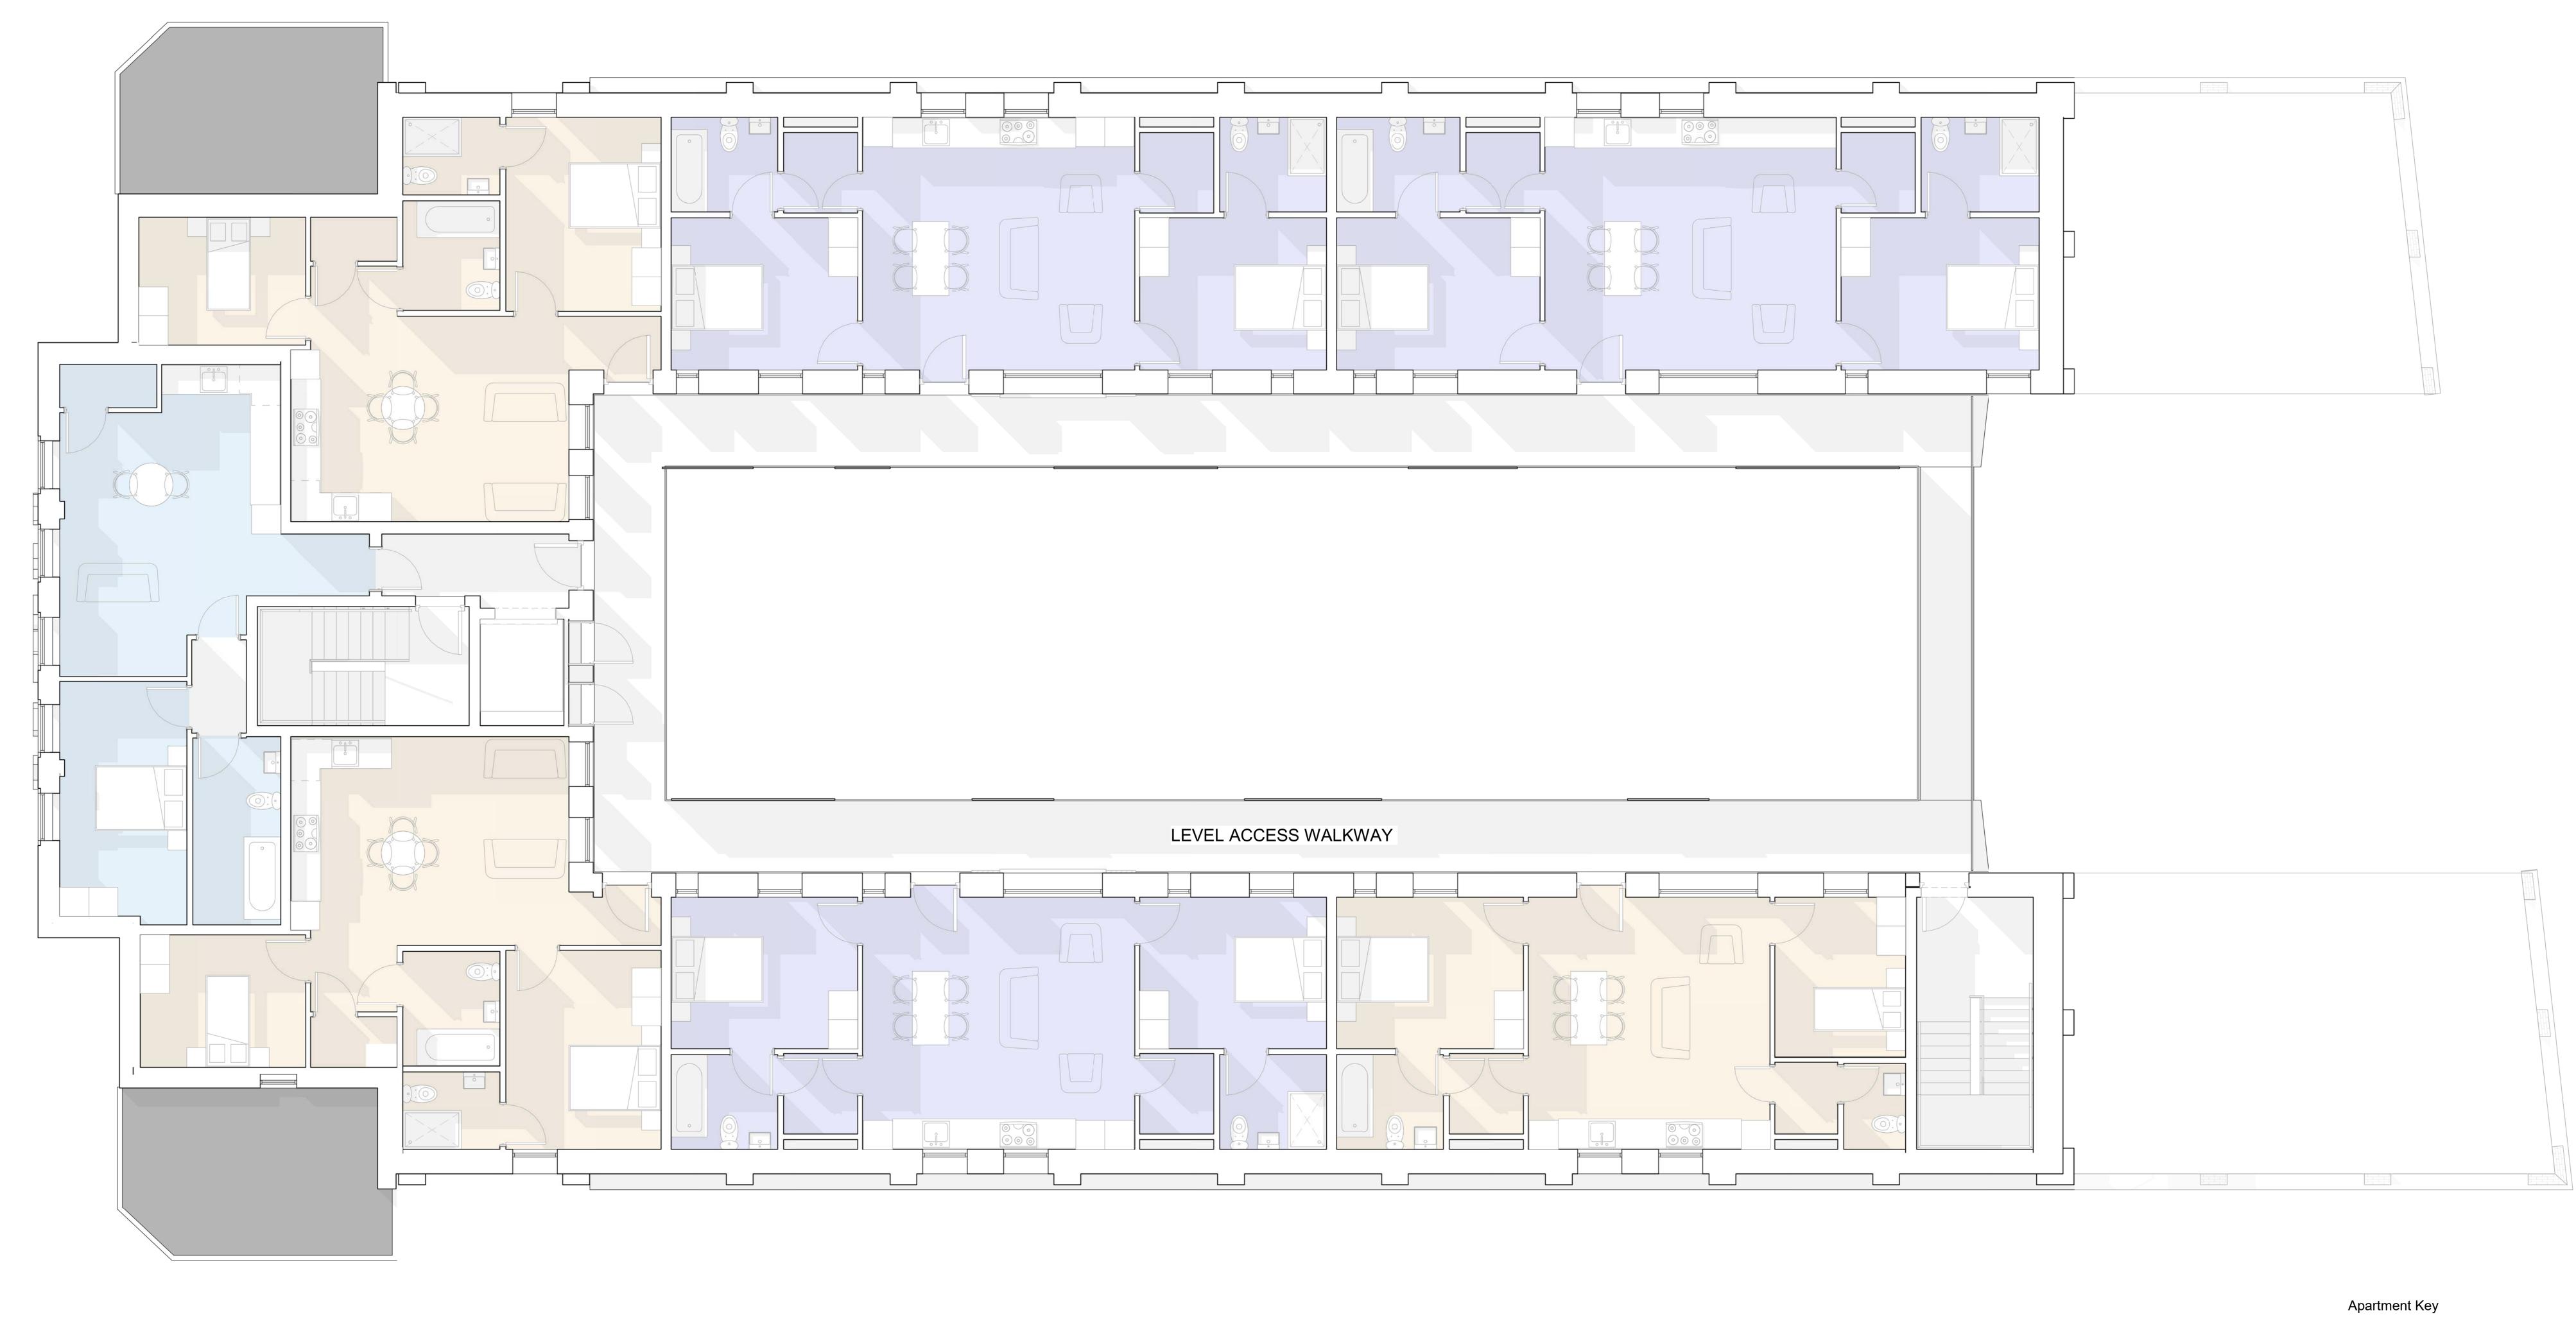

Rayner Rowen Developments

Proposed - Level 04 Copy 1 1:50

| PATRICK WILSON   ARCHITECTS |                          |                                                  |                                                                                                                                  |  |
|-----------------------------|--------------------------|--------------------------------------------------|----------------------------------------------------------------------------------------------------------------------------------|--|
|                             | Web:<br>Email:<br>Insta: | www.pw-a.com<br>contact@pw-a.com<br>pw_architect | All dimensions are to be checked prior to construction and any discrepancies are to be identified to the architect. Once printed |  |
|                             | RIBA:<br>ARB:            | 20024516<br>083053D                              | and distributed, this document is assumed uncontrolled.  Copyright reserved.                                                     |  |

**Urmston Curzon Cinema** Princess Road, Urmston, Manchester M41 5SQ

Proposed Level 04

Work in Progress Rayner Rowen Developments

Status Drawing Number UCC-PWA-VV-XX-DR-A-(PC)-0204 Scale (@ A0) As indicated 05/22/22