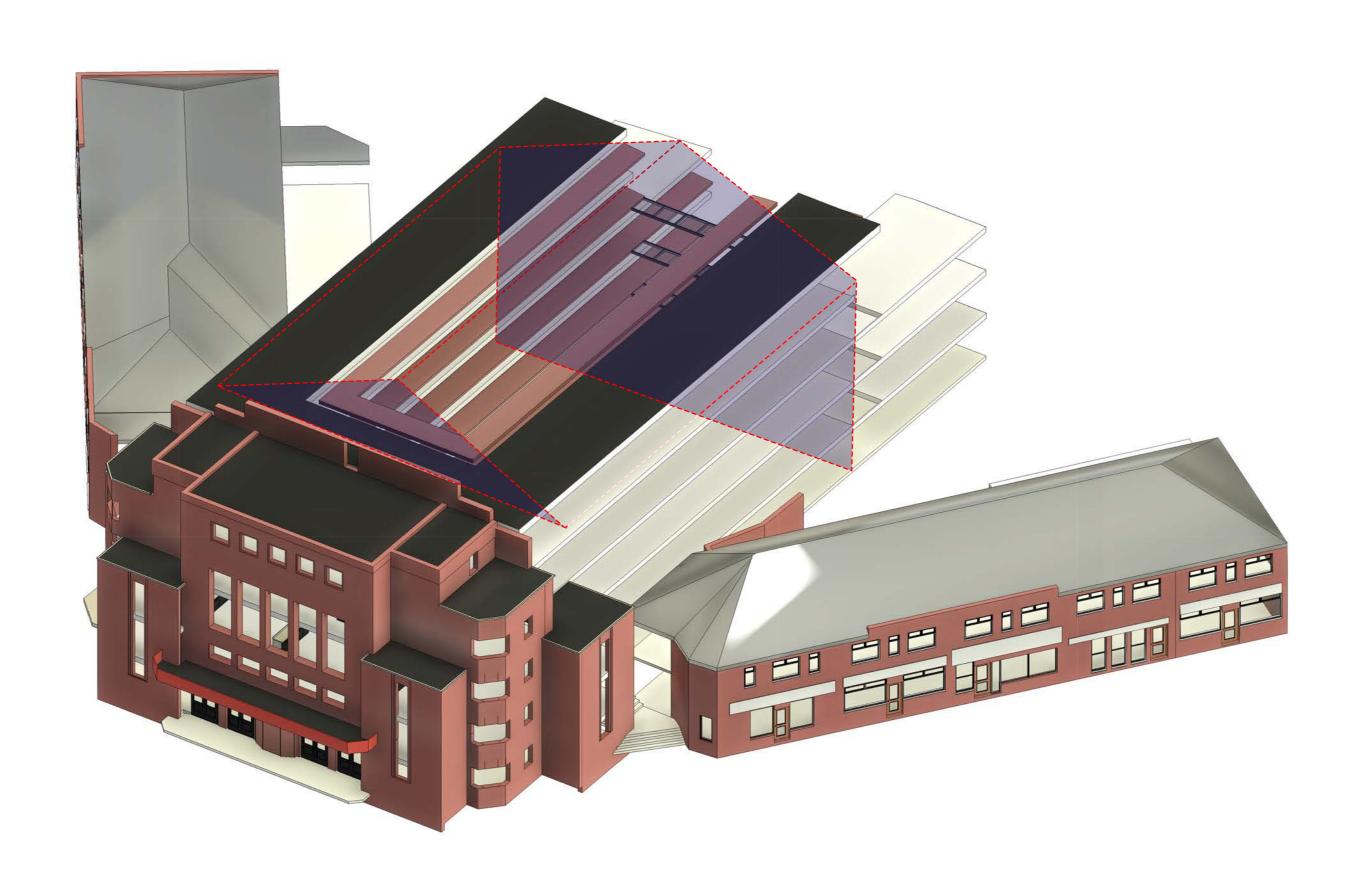

01 - Existing Building 02 - Demolished Areas

04 - Proposed Floors 05 - Height Comparison 06 - Proposed Building

03 - Retained Frontage

Urmston Curzon Cinema Princess Road,

Manchester M41 5SQ

Axo Diagrams

Work in Progress UCC-PWA-VV-XX-DR-A-(PC)-0006