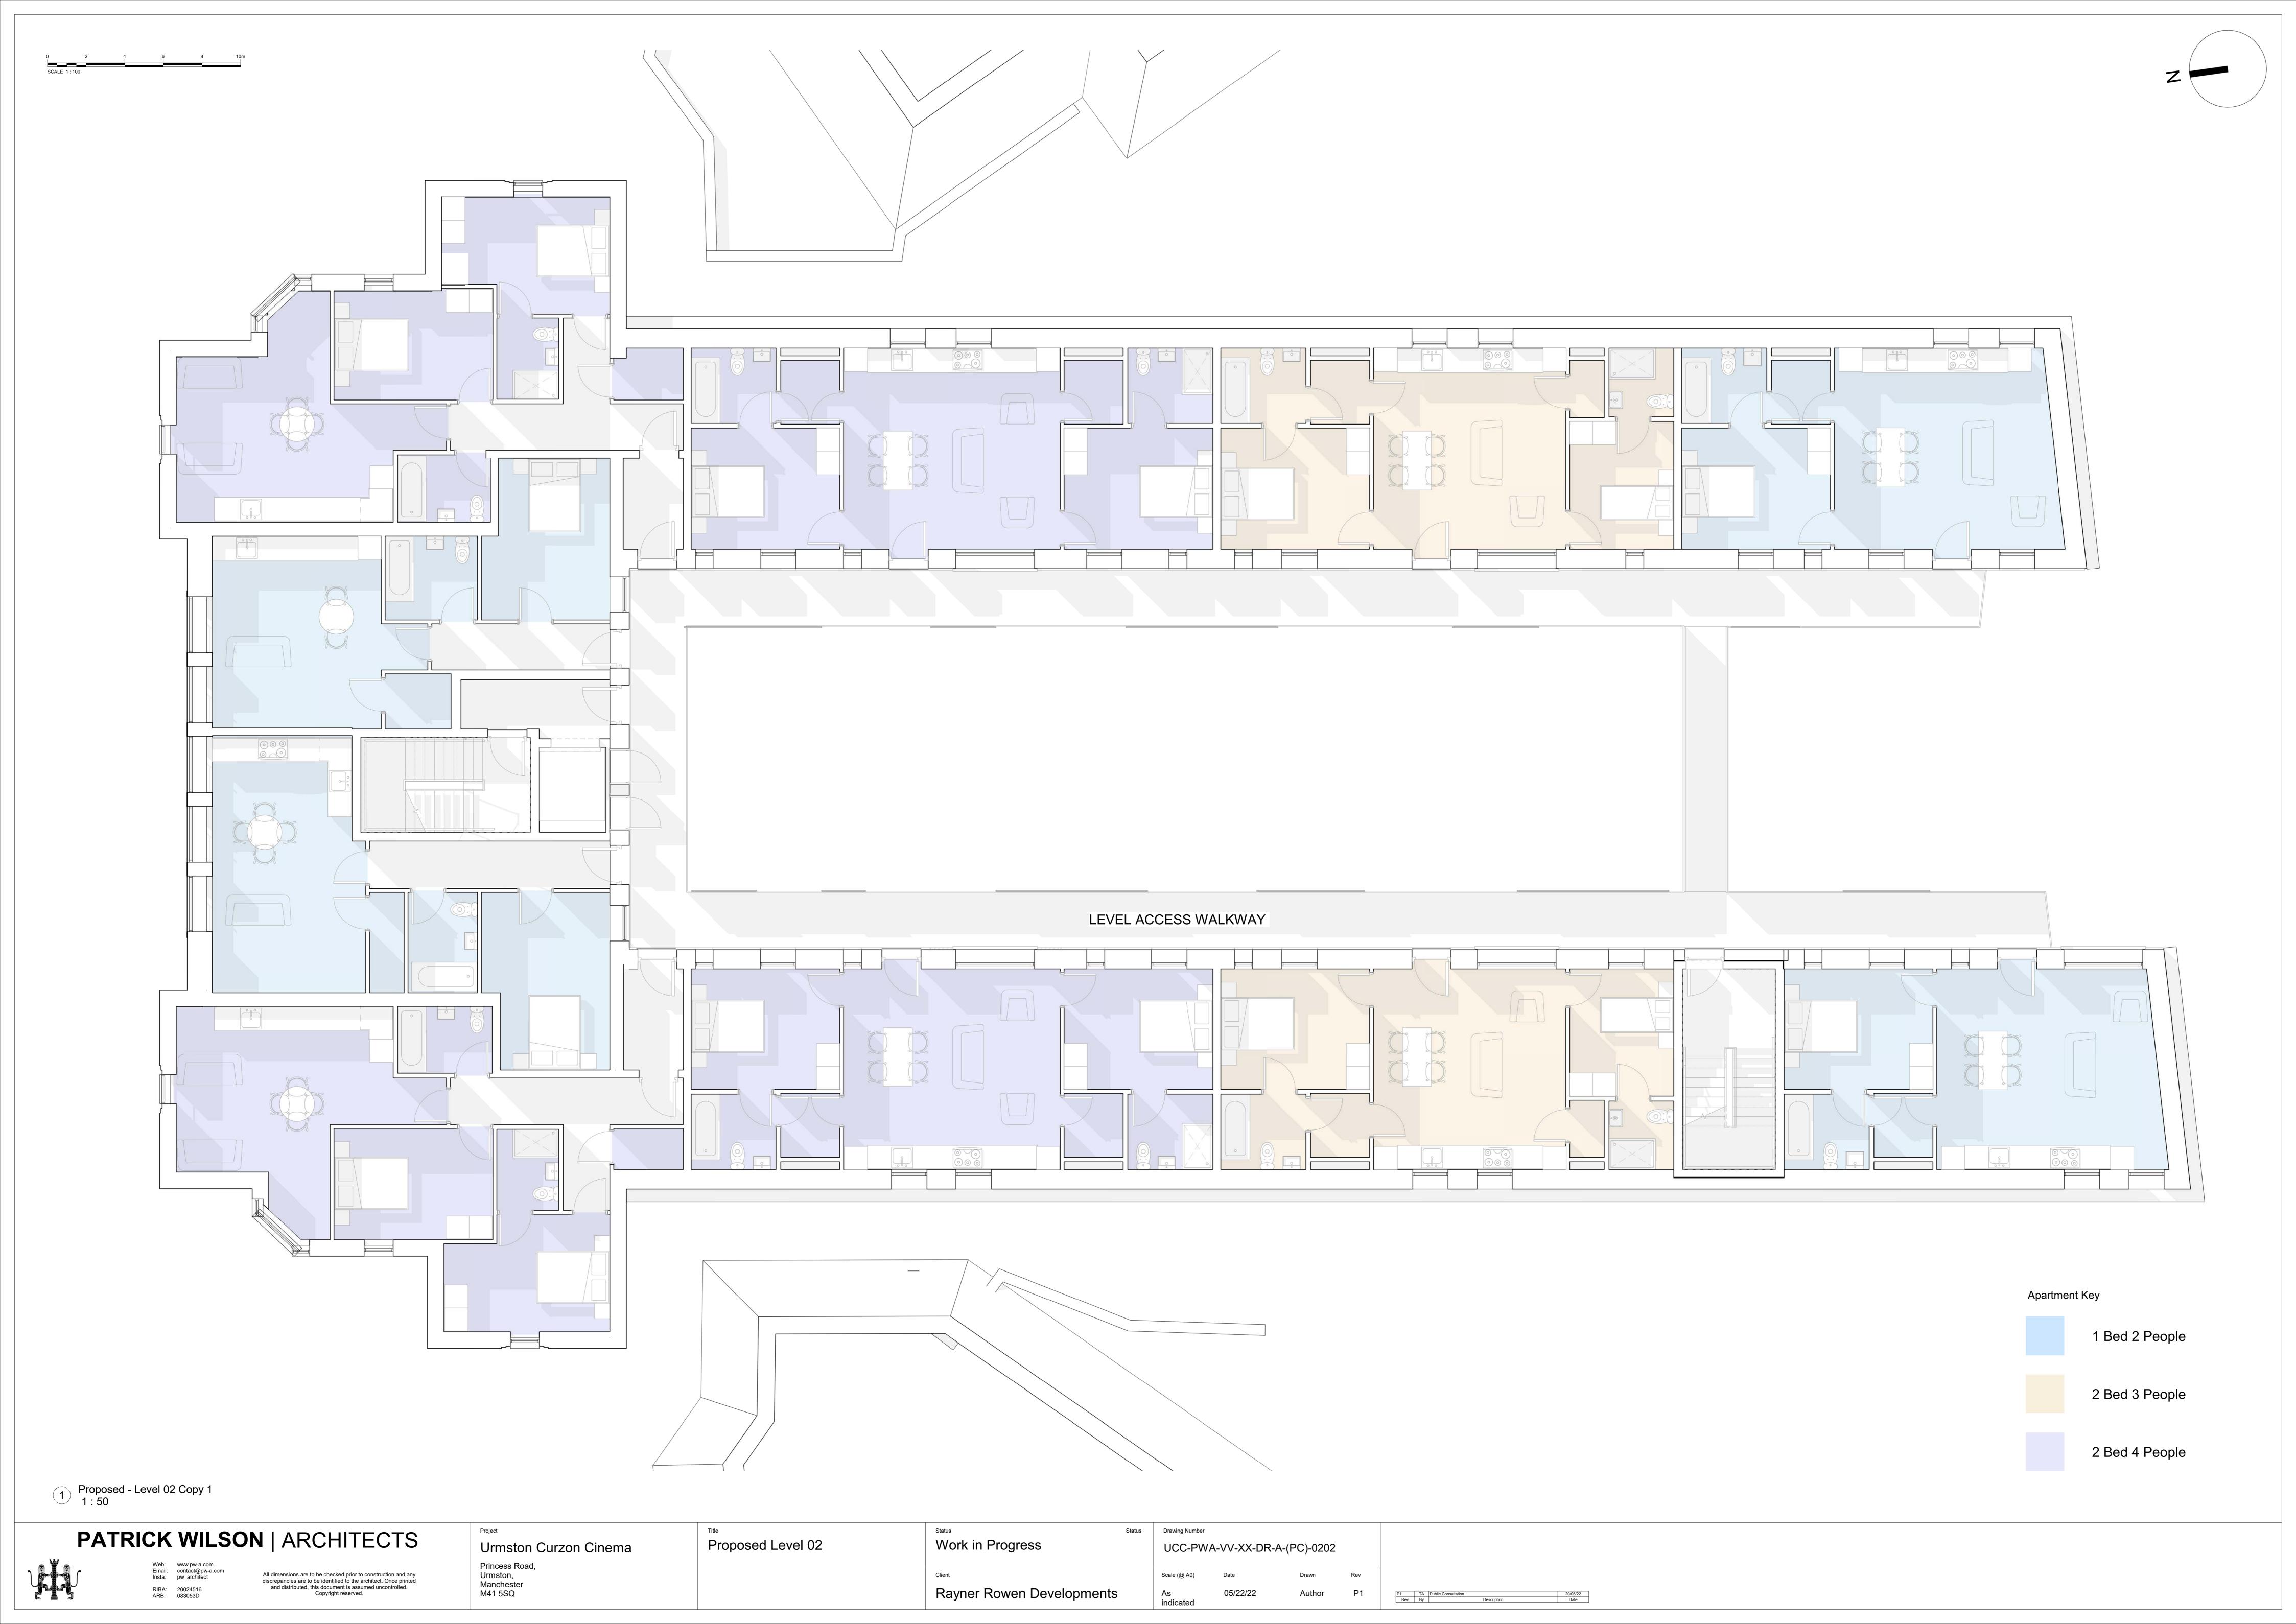

y 1 1: 100



Proposed - East Row End Copy 1 1: 100



PATRICK WILSON | ARCHITECTS

All dimensions are to be checked prior to construction and any discrepancies are to be identified to the architect. Once printed and distributed, this document is assumed uncontrolled.

Copyright reserved.

Urmston Curzon Cinema Princess Road, Urmston, Manchester M41 5SQ

Proposed East Street Elevations

Status Drawing Number Work in Progress UCC-PWA-VV-XX-DR-A-(PC)-0003 Rayner Rowen Developments 1:100 05/20/22







01 - Existing Building 02 - Demolished Areas







04 - Proposed Floors 05 - Height Comparison 06 - Proposed Building

03 - Retained Frontage

Urmston Curzon Cinema Princess Road,

Manchester M41 5SQ

Axo Diagrams

Work in Progress UCC-PWA-VV-XX-DR-A-(PC)-0006

Rayner Rowen Developments















Proposed - Level 04 Copy 1 1:50

| PATRICK WILSON   ARCHITECTS |                          |                                                  |                                                                                                                                  |  |
|-----------------------------|--------------------------|--------------------------------------------------|----------------------------------------------------------------------------------------------------------------------------------|--|
|                             | Web:<br>Email:<br>Insta: | www.pw-a.com<br>contact@pw-a.com<br>pw_architect | All dimensions are to be checked prior to construction and any discrepancies are to be identified to the architect. Once printed |  |
|