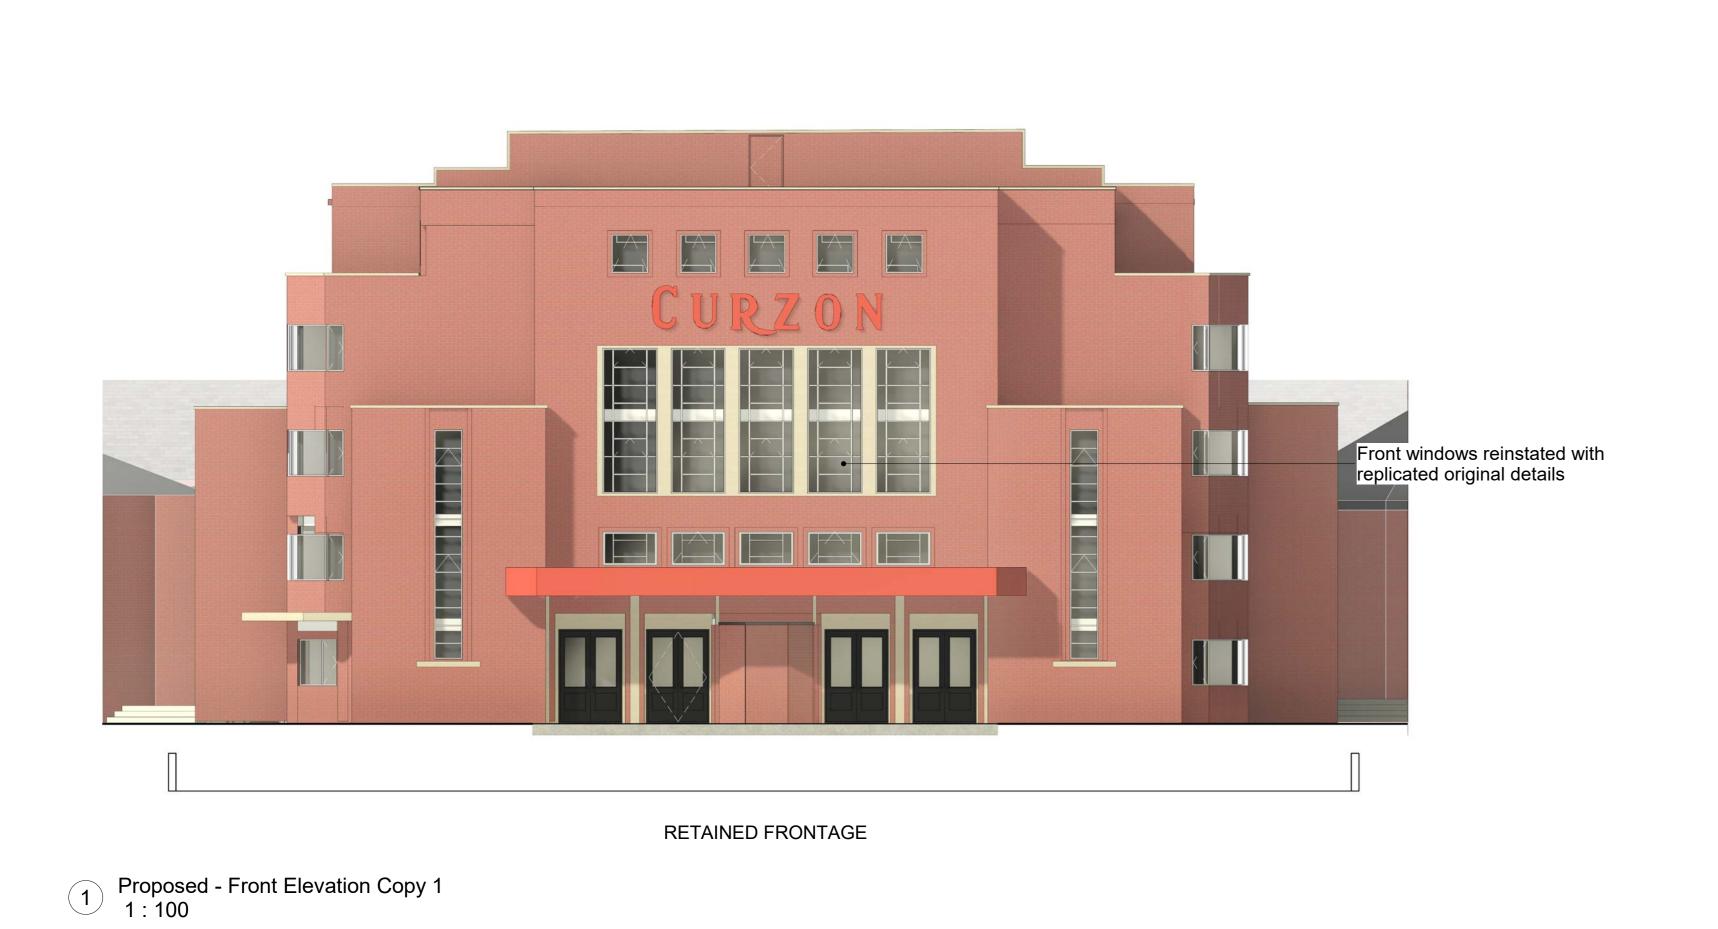

Urmston Curzon Cinema Princess Road, Urmston, Manchester

M41 5SQ

**Proposed Elevations** 

Work in Progress

Rayner Rowen Developments

Status Drawing Number UCC-PWA-VV-XX-DR-A-(PC)-0002

1:100

05/20/22