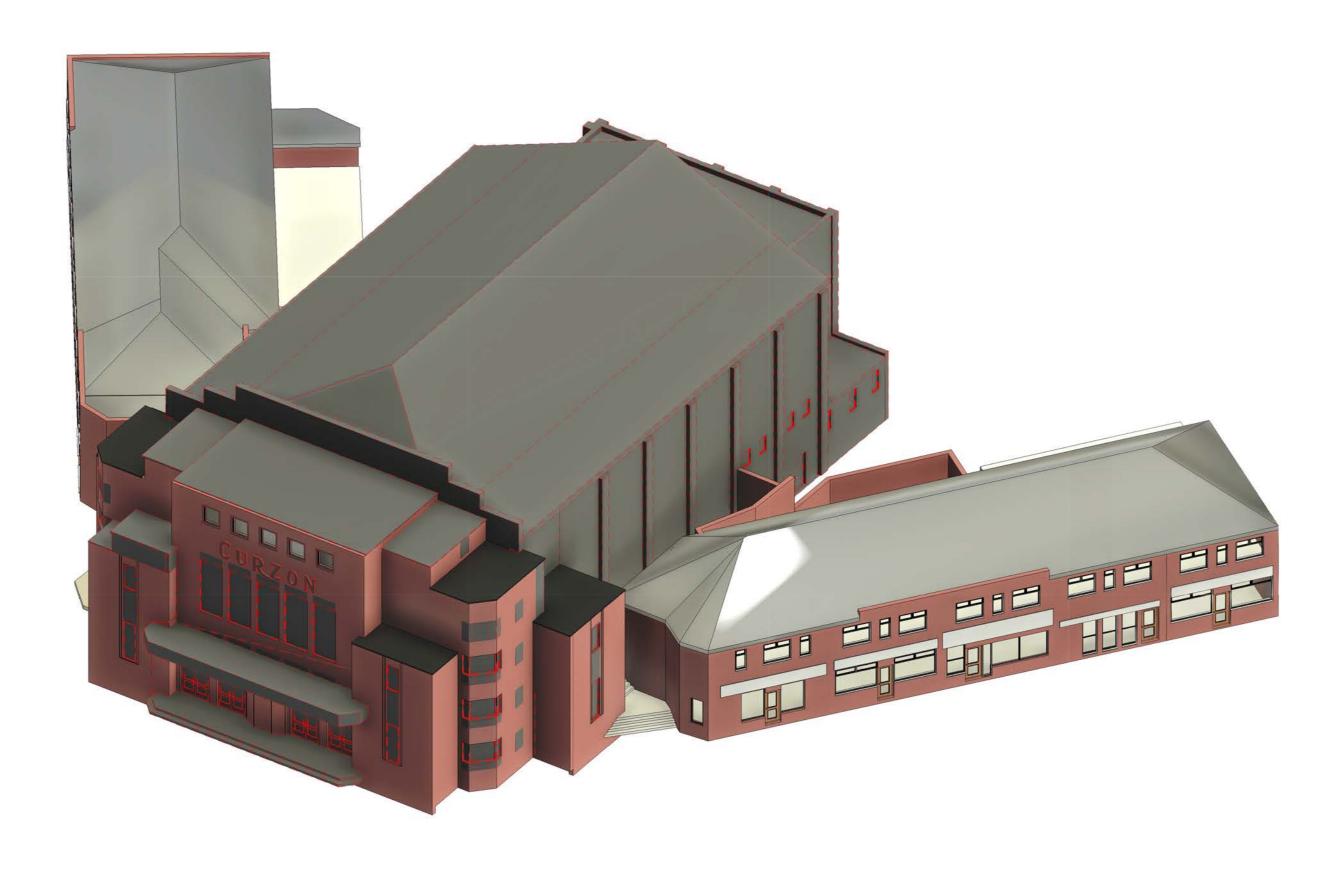

01 - Existing Building 02 - Demolished Areas

04 - Proposed Floors 05 - Height Comparison 06 - Proposed Building

03 - Retained Frontage

Urmston Curzon Cinema Princess Road,

Manchester M41 5SQ

Axo Diagrams

Work in Progress UCC-PWA-VV-XX-DR-A-(PC)-0006