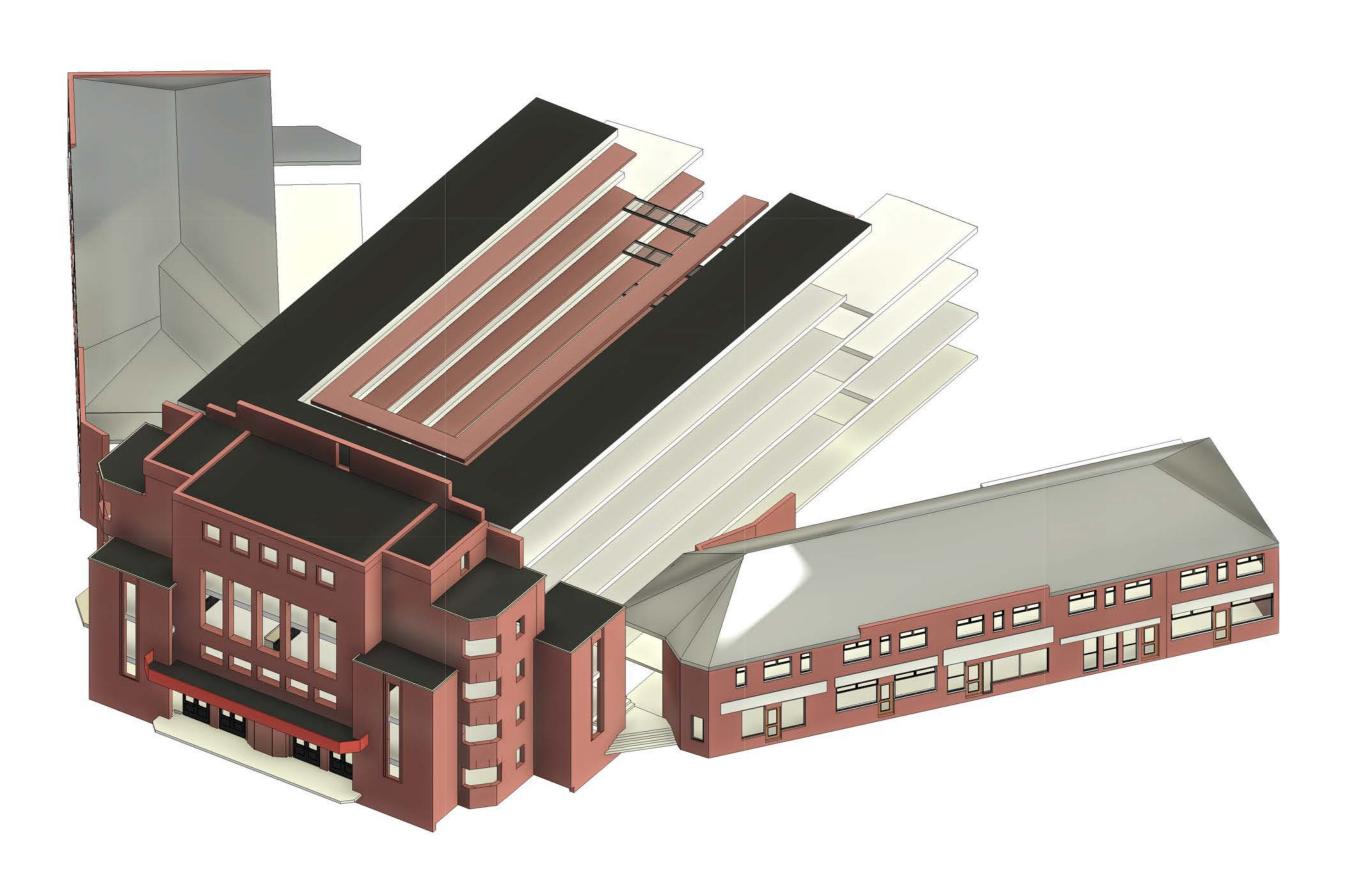

01 - Existing Building 02 - Demolished Areas

04 - Proposed Floors 05 - Height Comparison 06 - Proposed Building

03 - Retained Frontage

Urmston Curzon Cinema Princess Road,

Manchester M41 5SQ

Axo Diagrams

Work in Progress UCC-PWA-VV-XX-DR-A-(PC)-0006