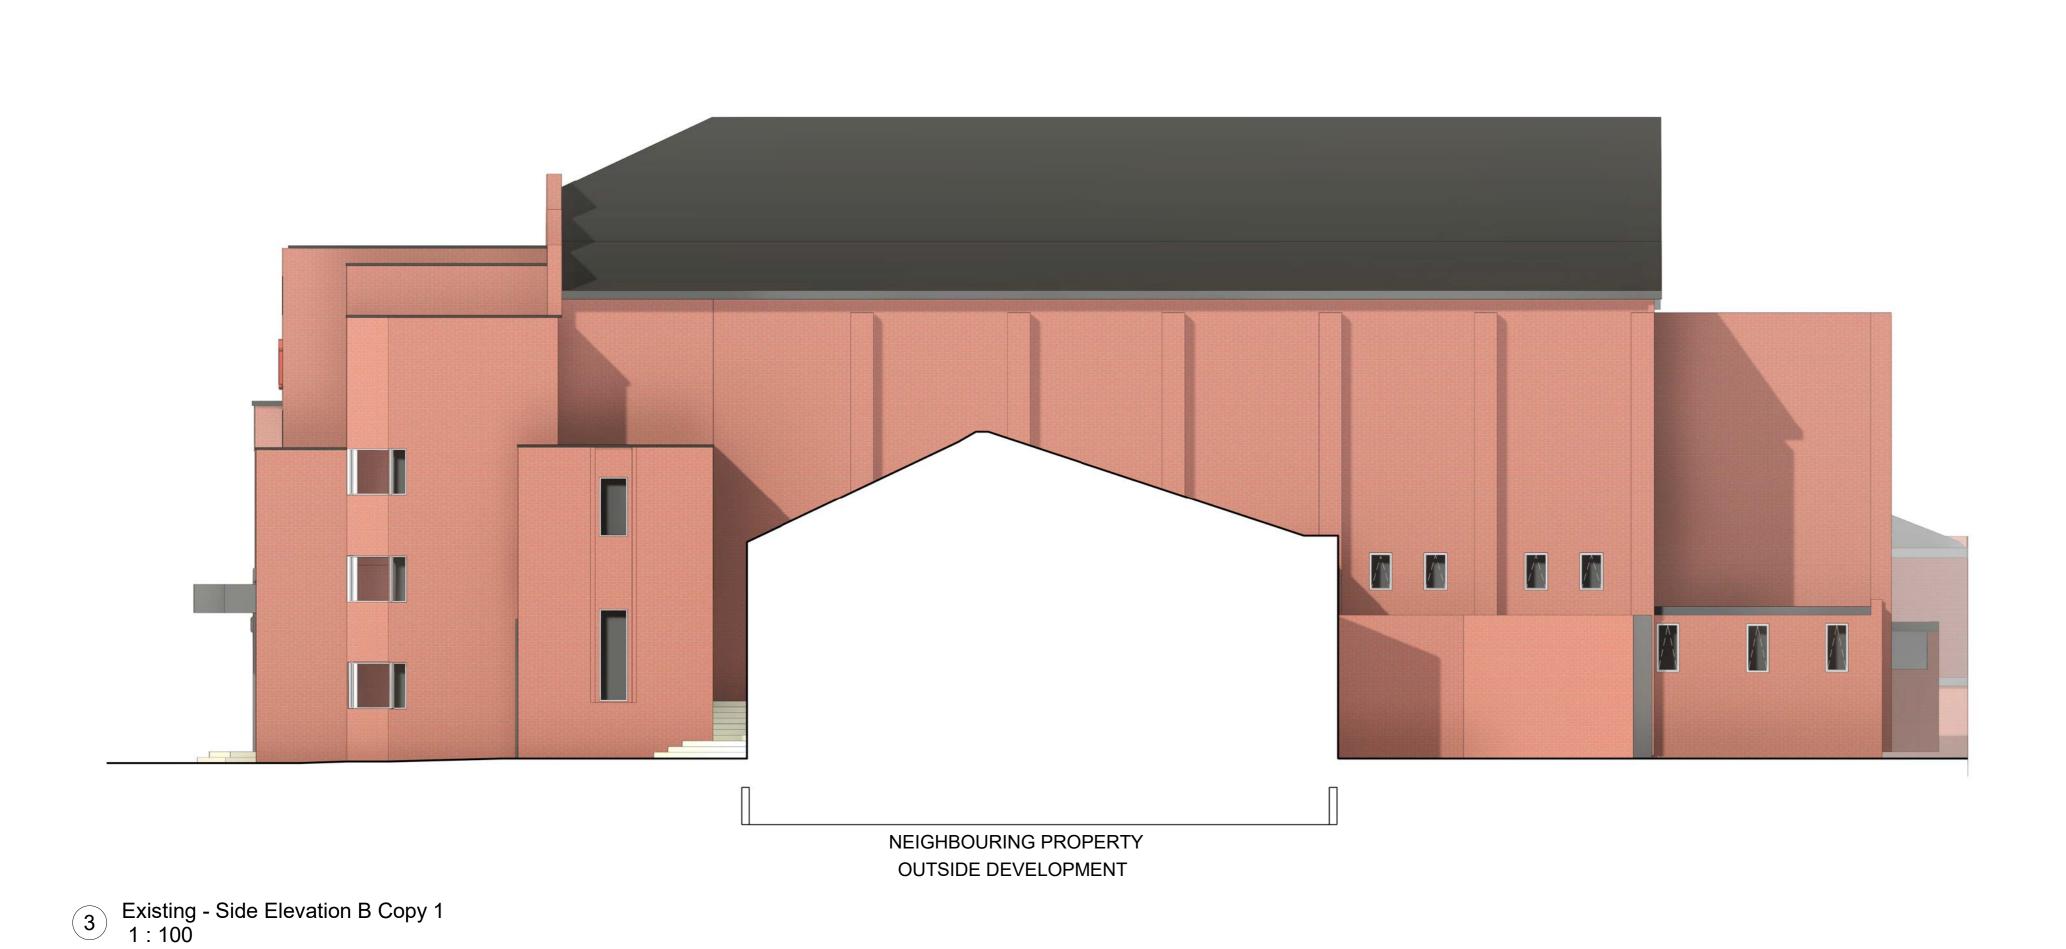

P3 Drawn 13/05/22 TΑ

**DRAFT** 

UCC-PWA-VV-XX-DR-A-(SP)-0103

1 Existing - Front Elevation Copy 1 1: 100

Existing - Rear Elevation Copy 1 1: 100

PATRICK WILSON | ARCHITECTS

Web: www.pw-a.com
Email: contact@pw-a.com
Insta: pw\_architect

All dimensions are to be checked prior to construction and any discrepancies are to be identified to the architect. Once printed and distributed, this document is assumed uncontrolled.

Copyright reserved.

Urmston Curzon Cinema Princess Road, Urmston, Manchester M41 5SQ

**Existing Elevations** 

Work in Progress Rayner Rowen Developments

UCC-PWA-VV-XX-DR-A-(PC)-0001 1:100 05/20/22

Status Drawing Number

 P1
 TA
 Public Consultation
 20/05/22