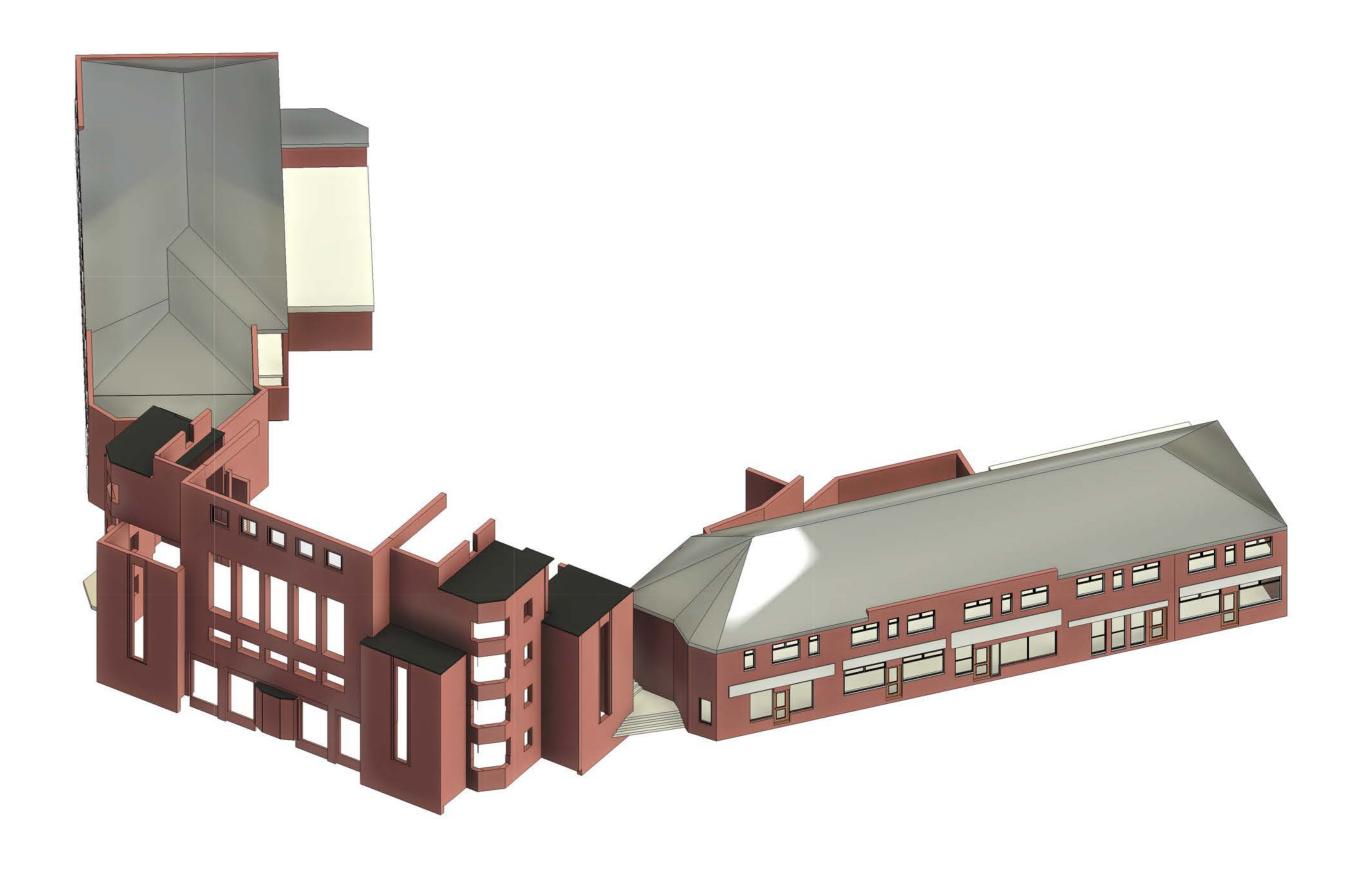

01 - Existing Building 02 - Demolished Areas

04 - Proposed Floors 05 - Height Comparison 06 - Proposed Building

03 - Retained Frontage

Urmston Curzon Cinema Princess Road,

Manchester M41 5SQ

Axo Diagrams

Work in Progress UCC-PWA-VV-XX-DR-A-(PC)-0006