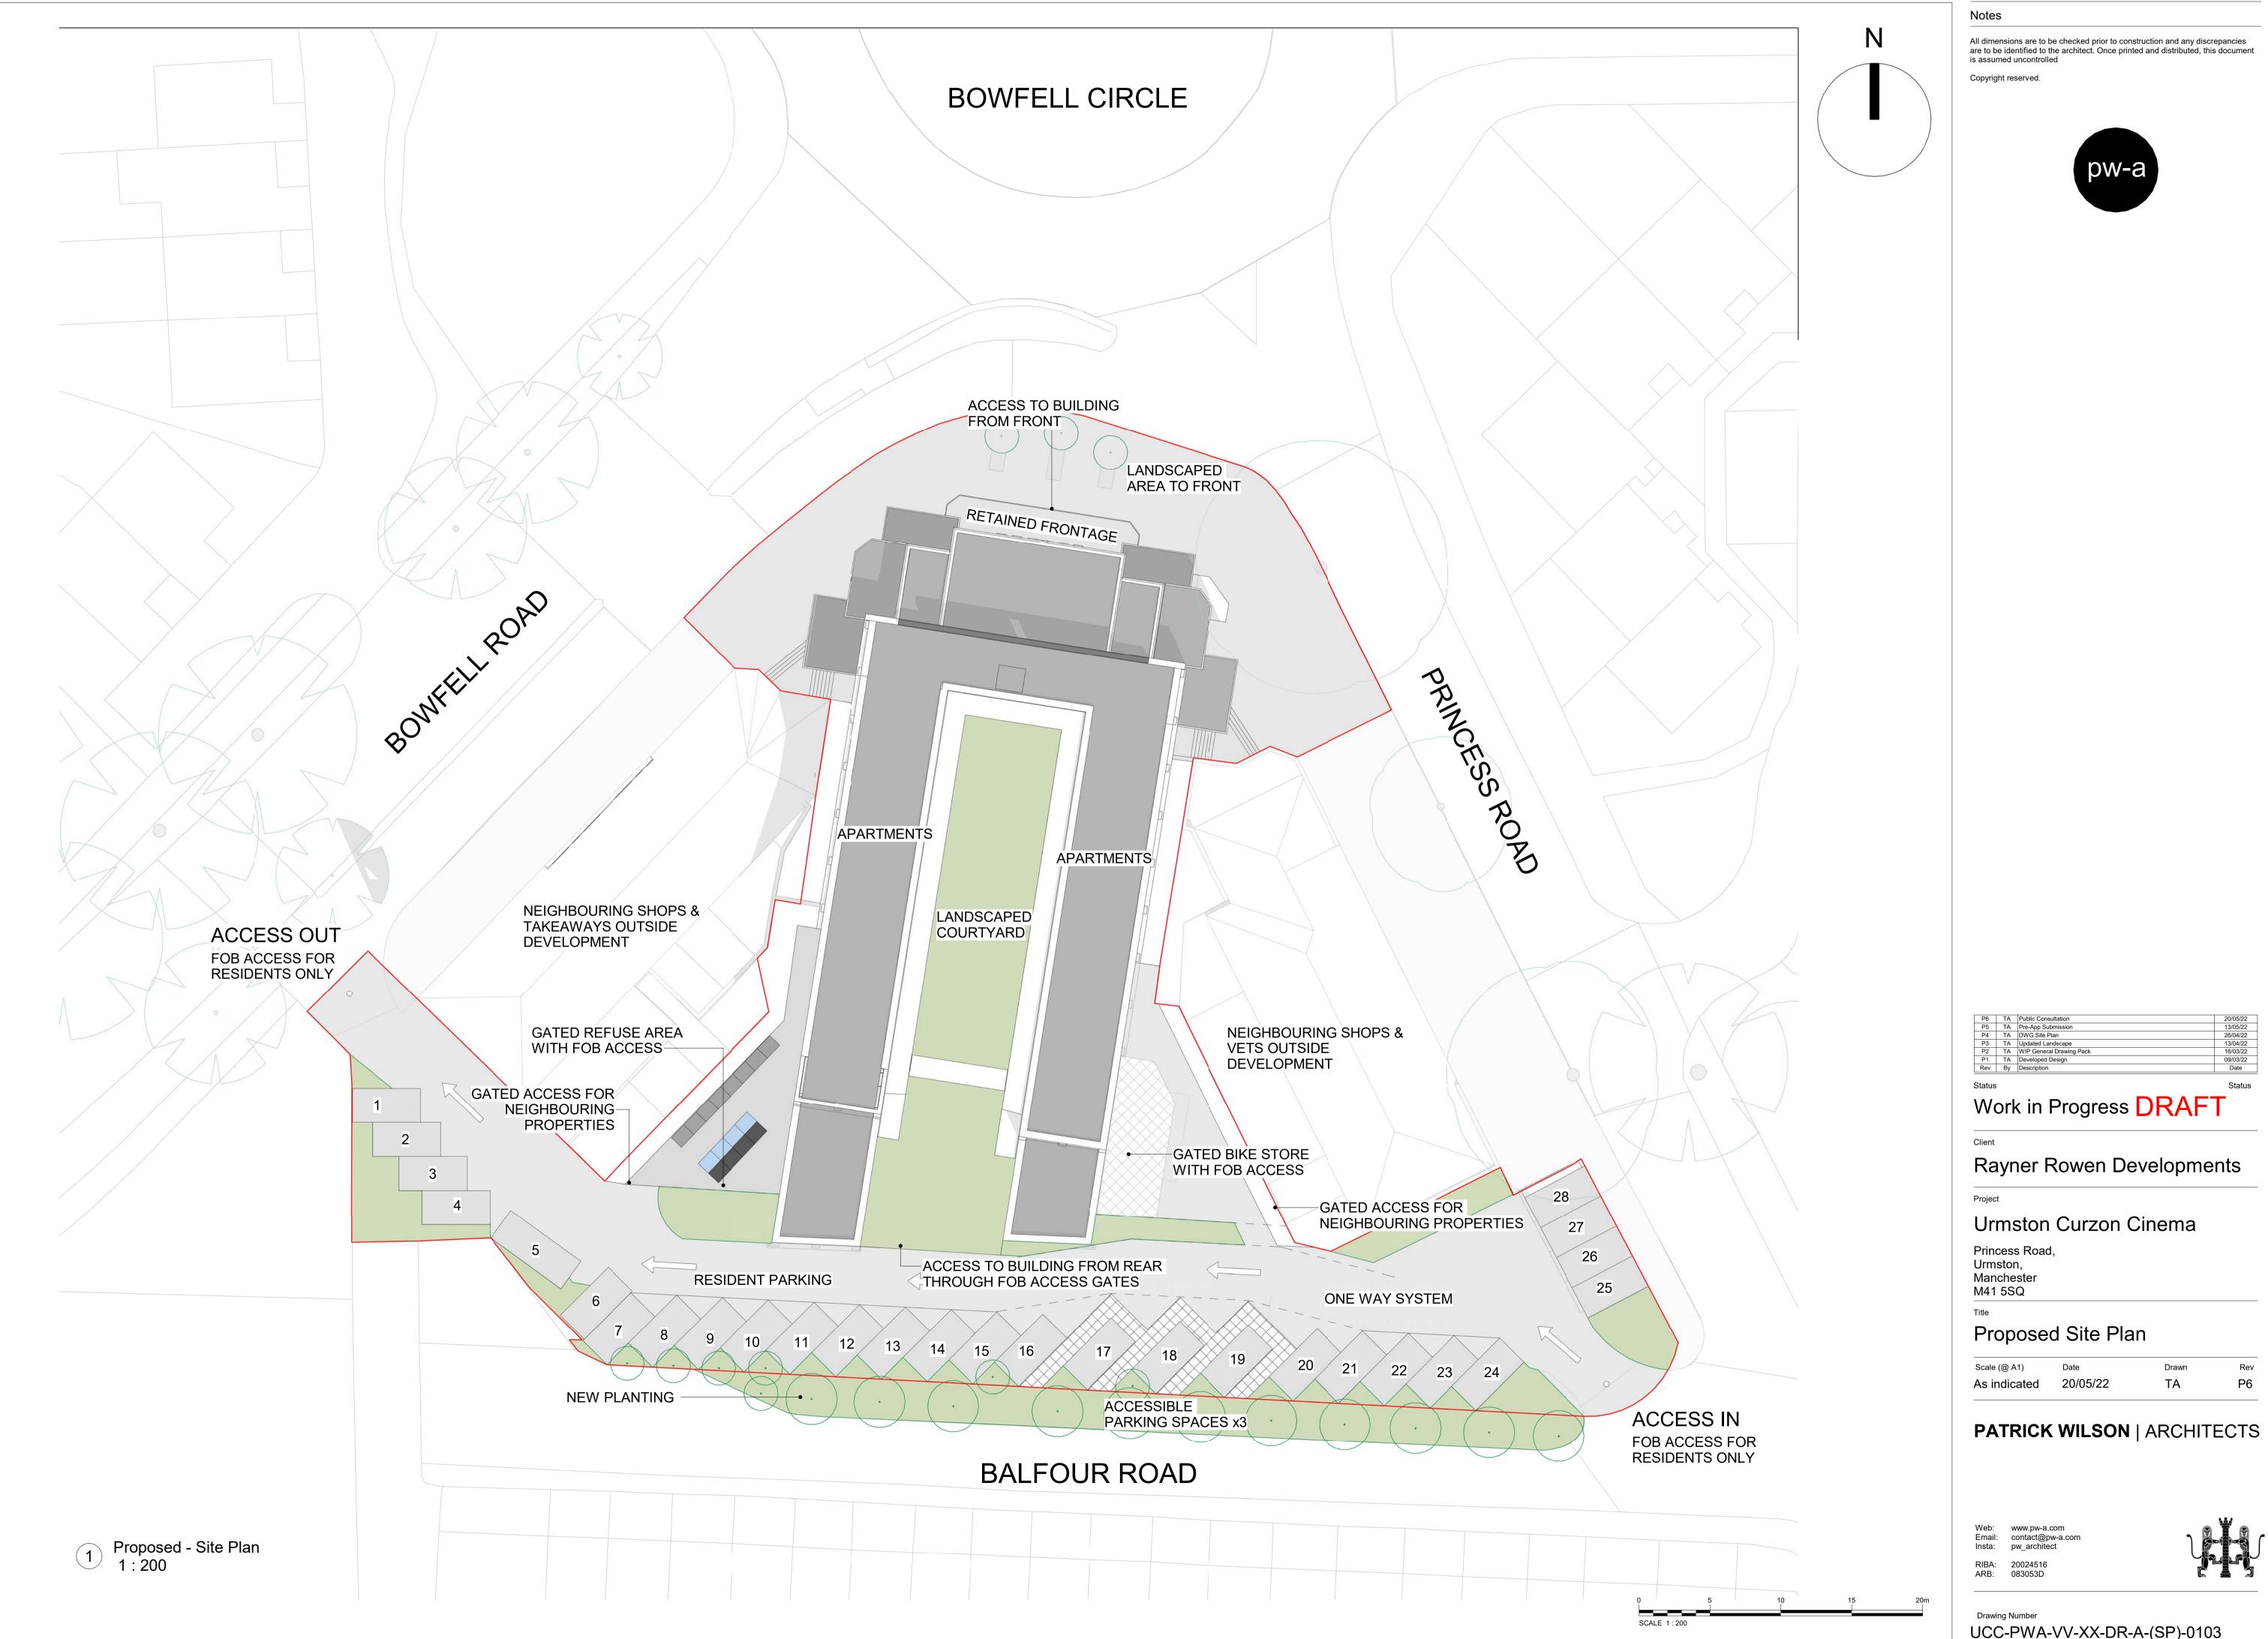

Location Plan 1 : 1250

PATRICK WILSON | ARCHITECTS

Web: Email: Insta: RIBA: ARB:

www.pw-a.com contact@pw-a.com pw\_architect 20024516 083053D

All dimensions are to be checked prior to construction and any discrepancies are to be identified to the architect. Once printed and distributed, this document is assumed uncontrolled Copyright reserved.

| Project              |    |
|----------------------|----|
| Urmston Curzon Ciner | na |

Rayner Rowen Developments Work in Progress

Location Plan Status

Drawing No.

-A3-

Status

UCC-PWA-VV-XX-DR-A-(SP)-0101 Scale As indicated @